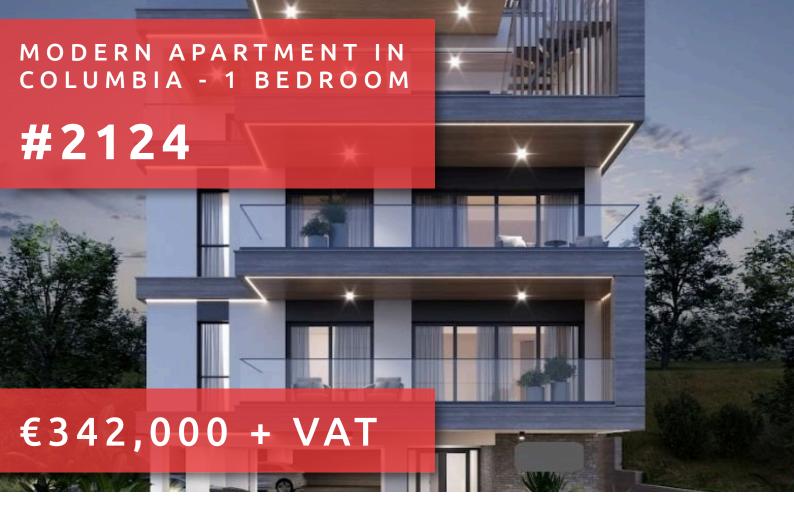

# MODERN APARTMENT IN COLUMBIA BEDROOM

# **OVERVIEW**

Limassol, Columbia

**Dedrooms:** 1

Covered: 62m<sup>2</sup>

**Covered veranda:** 11m<sup>2</sup>

Status: Under construction Energy efficiency rating: A

Grigori Afxentiou 8A, 4005, Mesa Geitonia

sales@quastilo.com quastilo.com