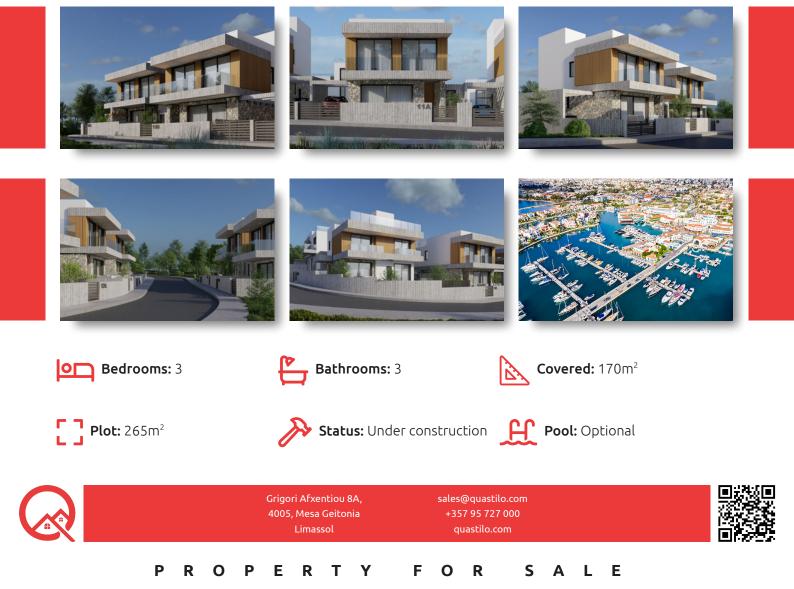

#### OVERVIEW

Paphos, Konia

Detached House # 2119

#### DESCRIPTION

A brand new development located in the highly sought-after residential area of Konia, in Paphos. This project encompasses a collection of 12 meticulously designed villas boasting a harmonious fusion of traditional and modern architectural elements. Each villa offers a unique and lavish living space, designed to exude luxury and elegance, while maximizing functionality and use of space. The emphasis is placed on creating a seamless indoor-outdoor flow, allowing residents to fully enjoy the Cyprus climate and the beauty of their surroundings. Quality materials, modern finishes, energy efficiency and much more are the main assets of this project. Ideal choice for residence or investment.

#### FACILITIES

| Aircondition, Central system | Heating, Underfloor       | Parking, Covered          |
|------------------------------|---------------------------|---------------------------|
| Pool, Optional               | Solar water heater        | Solar photovoltaic panels |
| FEATURES                     |                           |                           |
| Thermal insulation           | Easy access to main roads | Easy access to highway    |
| High ceilings                | Fitted wardrobes          | Garden                    |
| Pressurized water system     | Double glazing            | Guest WC                  |
| Veranda                      | En suite shower           | Luxury specifications     |
| Modern design                | Near amenities            |                           |
| DISTANCES                    |                           |                           |
| Amenities: 200 m             | Airport: 10 km            | <b>Sea:</b> 2 km          |
| Public transport: 100 m      | <b>Schools:</b> 500 m     | Resort: 1.5 km            |
|                              |                           |                           |