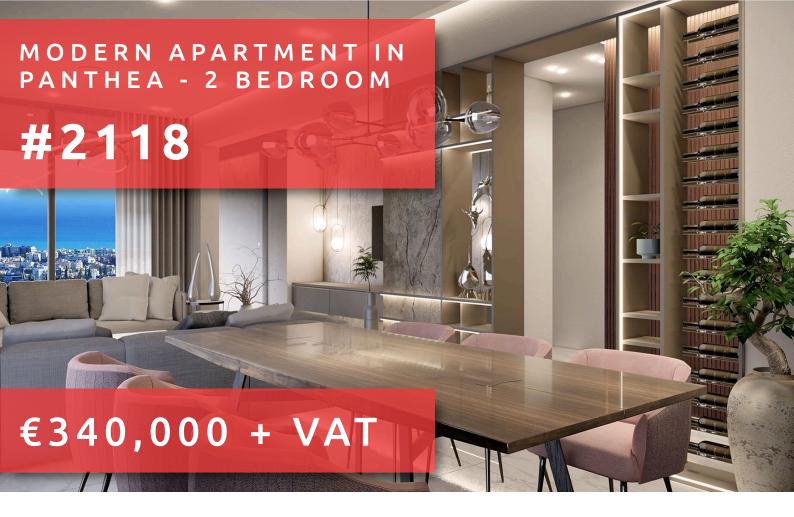

# **MODERN APARTMENT IN PANTHEA - 2** BEDROOM

## **DESCRIPTION**

This stunning project is located in one of the best areas of Panthea, Limassol, with easy access to the high way and close to all amenities. The building offers a selection of apartments, including elegant 1 and 2-bedroom residences, along with lavish 3-bedroom penthouses featuring private roof gardens. Spacious internal and external areas, stylish design, high-quality materials and finishes in a unique residential project ideal choice for modern urban living. Don't miss this opportunity to own this amazing property, that can bring you, either an income with high rental returns or a permanent home.

## **FEATURES**

Thermal insulation Easy access to main roads Easy access to highway

Fitted wardrobes Pressurized water system Open plan

Rental potential Double glazing Veranda

En suite shower Luxury specifications Modern design