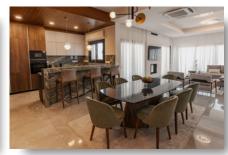

### **DESCRIPTION**

This luxury project it is located in Potamos Germasogeias, just 750m from Limassol's shoreline and a few minutes away from the city center. It consists of five floors and 17 spacious apartments. On the 5th floor there are 2 luxurious penthouses. Penthouse 501 is a 3+2 bedroom residence with a large roof garden where the residents can enjoy their BBQ area and the jacuzzi while looking at Limassol's coastline. This penthouse comes complete with underfloor heating, VRV cooling system, fully furnished with electrical appliances. All materials have been carefully chosen to provide comfort and luxury. The luscious gardens of the project are carefully designed to create not only tropical vibes but also the space for an outdoor gym, a relaxation area, a BBQ area, a sauna and a swimming pool.