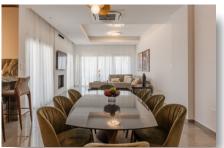

### **DESCRIPTION**

This luxury project it is located in Potamos Germasogeias, just 750m from Limassol's shoreline and a few minutes away from the city center. It consists of five floors and 17 spacious apartments. On the 5th floor there are 2 luxurious penthouses. Penthouse 501 is a 3+2 bedroom residence with a large roof garden where the residents can enjoy their BBQ area and the jacuzzi while looking at Limassol's coastline. This penthouse comes complete with underfloor heating, VRV cooling system, fully furnished with electrical appliances. All materials have been carefully chosen to provide comfort and luxury. The luscious gardens of the project are carefully designed to create not only tropical vibes but also the space for an outdoor gym, a relaxation area, a BBQ area, a sauna and a swimming pool.