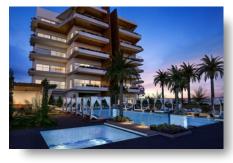

### **DESCRIPTION**

This luxury project it is located in Potamos Germasogeias, just 750m from Limassol's shoreline and a few minutes away from the city center. It consists of five floors and 17 spacious apartments. On the 5th floor there are 2 luxurious penthouses. Penthouse 501 is a 3+2 bedroom residence with a large roof garden where the residents can enjoy their BBQ area and the jacuzzi while looking at Limassol's coastline. This penthouse comes complete with underfloor heating, VRV cooling system, fully furnished with electrical appliances. All materials have been carefully chosen to provide comfort and luxury. The luscious gardens of the project are carefully designed to create not only tropical vibes but also the space for an outdoor gym, a relaxation area, a BBQ area, a sauna and a swimming pool.