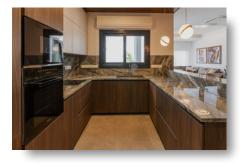

### **DESCRIPTION**

This luxury project it is located in Potamos Germasogeias, just 750m from Limassol's shoreline and a few minutes away from the city center. It consists of five floors and 17 spacious apartments. On the 5th floor there are 2 luxurious penthouses. Penthouse 501 is a 3+2 bedroom residence with a large roof garden where the residents can enjoy their BBQ area and the jacuzzi while looking at Limassol's coastline. This penthouse comes complete with underfloor heating, VRV cooling system, fully furnished with electrical appliances. All materials have been carefully chosen to provide comfort and luxury. The luscious gardens of the project are carefully designed to create not only tropical vibes but also the space for an outdoor gym, a relaxation area, a BBQ area, a sauna and a swimming pool.