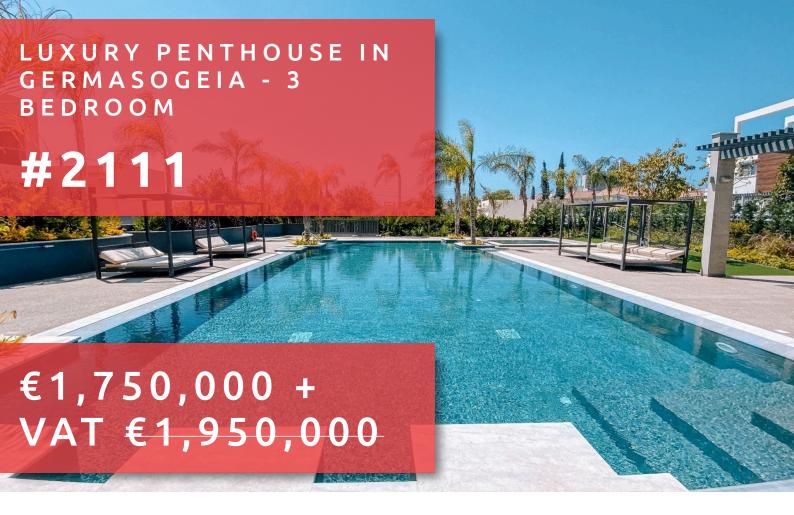

# LUXURY PENTHOUSE IN GERMASOGEIA 3 BEDROOM

### **DESCRIPTION**

This luxury project it is located in Potamos Germasogeias, just 750m from Limassol's shoreline and a few minutes away from the city center. It consists of five floors and 17 spacious apartments. On the 5th floor there are 2 luxurious penthouses. Penthouse 501 is a 3+2 bedroom residence with a large roof garden where the residents can enjoy their BBQ area and the jacuzzi while looking at Limassol's coastline. This penthouse comes complete with underfloor heating, VRV cooling system, fully furnished with electrical appliances. All materials have been carefully chosen to provide comfort and luxury. The luscious gardens of the project are carefully designed to create not only tropical vibes but also the space for an outdoor gym, a relaxation area, a BBQ area, a sauna and a swimming pool.