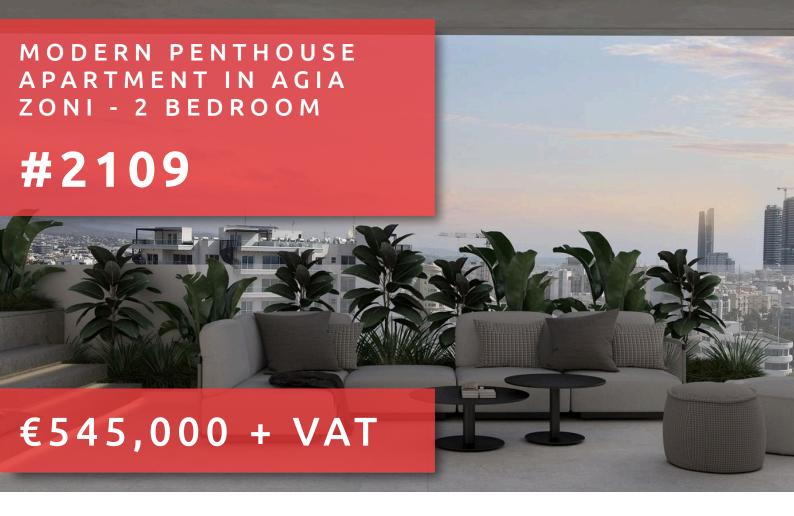

# MODERN PENTHOUSE APARTMENT IN AGIA ZONI - 2 BEDROOM

## **DESCRIPTION**

A premium contemporary development comprising of only 6 apartments and 2 penthouse apartments with their own roof garden areas including a BBQ and a spa-pool area. It is ideal for those seeking a tranquil city-living lifestyle. Privacy and security features are integrated into the overall design concept, with secure gated entrance to your own covered gated car parking. Located in the centre of Limassol at Agia Zoni, and only 2min walk (300m) to Makarios Avenue, which is a trendy destination for shopping, relaxing and dinning. Also located with walking distance to Anexartisias high-street shopping is a mere 600m away, which will lead you to the vibrant Molos pedestrian seafront promenade. Spacious internal and external areas, stylish design, high-quality materials, and finishes in a unique residential project. Excellent choice for residence or investment.

Roof garden