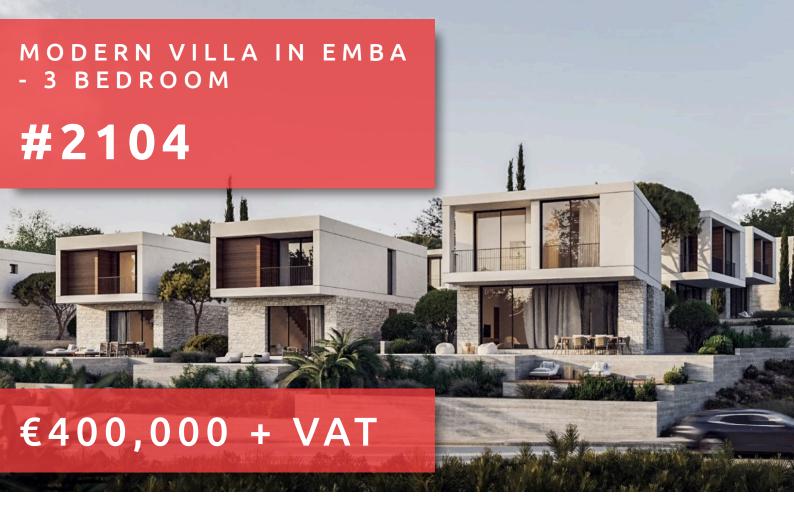

# **MODERN VILLA IN EMBA - 3 BEDROOM**

# **OVERVIEW**

Paphos, Empa

Villa ## 2104

#### DESCRIPTION

An immaculate project consisting of 13, three-bedroom villas with a private swimming pool, each the epitome of forward-thinking design containing all the best qualities of contemporary architecture. The villas are surrounded by beautifully landscaped gardens and plenty of terraced area to fully enjoy the outdoor lifestyle the island has to offer. The Residences gorgeous exterior is matched by an interior that is filled with luxurious features. Oversize windows invite the light into a large living area that is elegantly completed in neutral tones. The spacious layout was carefully designed to offer maximum space with three bedrooms that are cooled in the summers with a VRV technology cooling system and warmed in the winters with underfloor heating. The villas come with a fully completed interior, from luxurious furniture to quality fixtures and fittings.