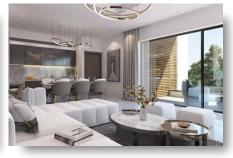

#### DESCRIPTION

This modern residential building is situated in a much sought-after location at Green area of Germasogeia, Limassol and it is surrounded by green area and enjoys wonderful view. Has easy access to the tourist area - with the best nightlife on the island & all amenities are excellent restaurants, bars and clubs, glorious beaches and superb 5\* hotels. The building it consists of nine apartment, two (2) and three (3) bedrooms with private covered parking, common swimming pool and store rooms for each apartment.

#### FACILITIES

| Aircondition, Provision | Parking, Covered         | Pool, Communal        |
|-------------------------|--------------------------|-----------------------|
| Elevator                | Storage                  | Solar water heater    |
| FEATURES                |                          |                       |
| Thermal insulation      | Easy access to highway   | Fitted wardrobes      |
| Garden                  | Pressurized water system | Double glazing        |
| Guest WC                | Veranda                  | Rental potential      |
| Luxury specifications   | Modern design            | Near amenities        |
| DISTANCES               |                          |                       |
| Amenities: 200 m        | Airport: 50 km           | <b>Sea:</b> 2.5 km    |
| Public transport: 100 m | <b>Schools:</b> 500 m    | <b>Resort:</b> 2.5 km |