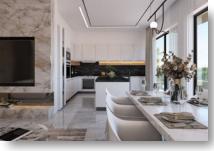

#### DESCRIPTION

This modern residential building is situated in a much sought-after location at Green area of Germasogeia, Limassol and it is surrounded by green area and enjoys wonderful view. Has easy access to the tourist area - with the best nightlife on the island & all amenities are excellent restaurants, bars and clubs, glorious beaches and superb 5\* hotels. The building it consists of nine apartment, two (2) and three (3) bedrooms with private covered parking, common swimming pool and store rooms for each apartment.

#### FACILITIES

| Aircondition, Provision | Parking, Covered         | Pool, Communal        |
|-------------------------|--------------------------|-----------------------|
| Elevator                | Storage                  | Solar water heater    |
| FEATURES                |                          |                       |
| Thermal insulation      | Easy access to highway   | Fitted wardrobes      |
| Garden                  | Pressurized water system | Double glazing        |
| Guest WC                | Veranda                  | Rental potential      |
| Luxury specifications   | Modern design            | Near amenities        |
| DISTANCES               |                          |                       |
| Amenities: 200 m        | Airport: 50 km           | <b>Sea:</b> 2.5 km    |
| Public transport: 100 m | <b>Schools:</b> 500 m    | <b>Resort:</b> 2.5 km |