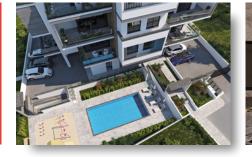

#### DESCRIPTION

This modern residential building is situated in a much sought-after location at Green area of Germasogeia, Limassol and it is surrounded by green area and enjoys wonderful view. Has easy access to the tourist area - with the best nightlife on the island & all amenities are excellent restaurants, bars and clubs, glorious beaches and superb 5\* hotels. The building it consists of nine apartment, two (2) and three (3) bedrooms with private covered parking, common swimming pool and store rooms for each apartment.

#### FACILITIES

| Aircondition, Provision | Parking, Covered         | Pool, Communal        |
|-------------------------|--------------------------|-----------------------|
| Elevator                | Storage                  | Solar water heater    |
| FEATURES                |                          |                       |
| Thermal insulation      | Easy access to highway   | Fitted wardrobes      |
| Garden                  | Pressurized water system | Double glazing        |
| Guest WC                | Veranda                  | Rental potential      |
| Luxury specifications   | Modern design            | Near amenities        |
| DISTANCES               |                          |                       |
| Amenities: 200 m        | Airport: 50 km           | <b>Sea:</b> 2.5 km    |
| Public transport: 100 m | <b>Schools:</b> 500 m    | <b>Resort:</b> 2.5 km |