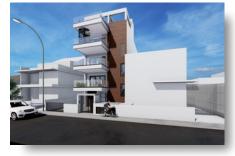

### **DESCRIPTION**

This modern building is located in Agios Georgios Havouzas, Limassol, surrounded by all amenities. The project consist of three whole floor apartments. Each apartment has its own covered parking space and private storeroom, and roof garden for the top floor apartment. Spacious internal and external areas, stylish design, high-quality materials, and finishes in a unique residential project. Excellent choice for residence or investment.

#### **FEATURES**

Fitted wardrobes Easy access to main roads Easy access to highway

Pressurized water system Double glazing Veranda

Rental potential En suite shower Modern design

Roof garden Near amenities