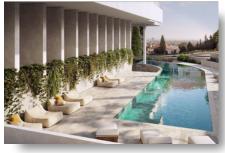

### **DESCRIPTION**

A newly designed project, located in one of Limassol's prime locations, Panthea area. Contemporary design and elegant layout ideal for modern urban living. The building will accommodate luxurious 2- and 3-bedroom apartments with limitless natural light and unforgettable views of Limassol's coastline and city. A fully equipped gym and a communal swimming pool will add comfort and luxury to all residents. Don't miss this opportunity to own this amazing property, that can bring you, either an income with high rental returns or a permanent home.

#### **FACILITIES**

Aircondition, Provision Heating, Provision Parking, Covered

Pool, Communal Elevator Storage

Solar water heater