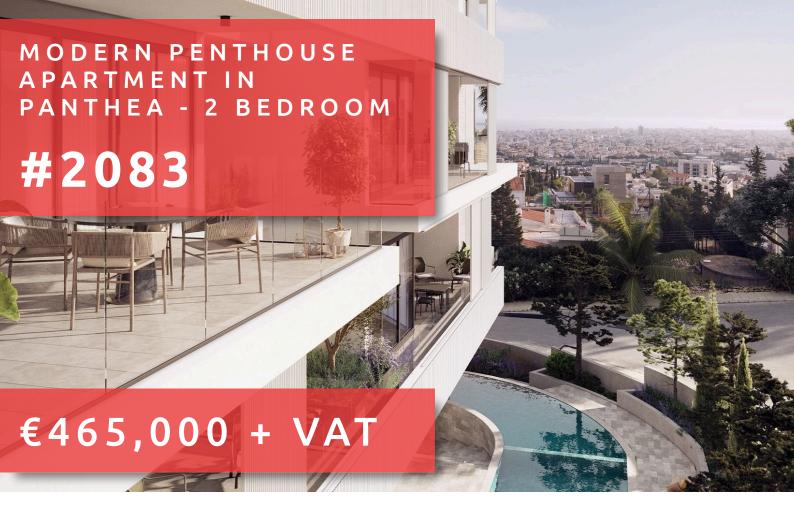

# MODERN PENTHOUSE APARTMENT IN PANTHEA - 2 BEDROOM

## **OVERVIEW**

Limassol, Panthea

Apartment # 2083

### **DESCRIPTION**

A newly designed project, located in one of Limassol's prime locations, Panthea area. Contemporary design and elegant layout ideal for modern urban living. The building will accommodate luxurious 2- and 3-bedroom apartments with limitless natural light and unforgettable views of Limassol's coastline and city. A fully equipped gym and a communal swimming pool will add comfort and luxury to all residents. Don't miss this opportunity to own this amazing property, that can bring you, either an income with high rental returns or a permanent home.