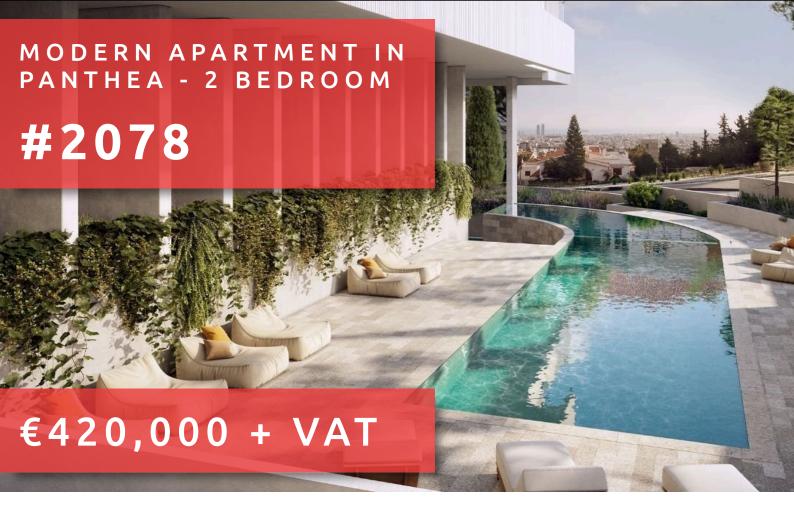

# **DESCRIPTION**

A newly designed project, located in one of Limassol's prime locations, Panthea area. Contemporary design and elegant layout ideal for modern urban living. The building will accommodate luxurious 2- and 3-bedroom apartments with limitless natural light and unforgettable views of Limassol's coastline and city. A fully equipped gym and a communal swimming pool will add comfort and luxury to all residents. Don't miss this opportunity to own this amazing property, that can bring you, either an income with high rental returns or a permanent home.