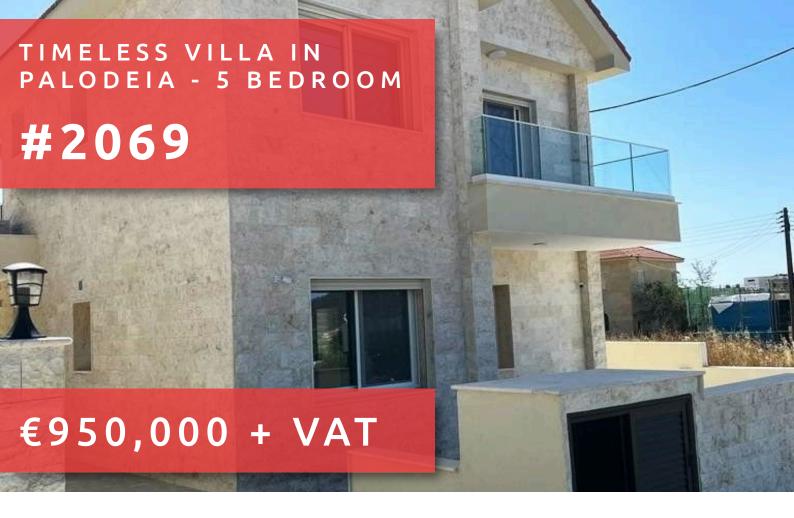

# TIMELESS VILLA IN PALODEIA BEDROOM

## **DESCRIPTION**

Located in Palodeia, Limassol, in a quiet residential area, within close proximity to amenities, and just a short drive away from all that the cosmopolitan city of Limassol has to offer. The villa consists of 3 levels. Ground Floor: living room, kitchen, dining area, bedroom with en-suite shower and a guest toilet. First Floor: 3 bedrooms, all en-suite and on the top floor there is an attic with bathroom. Externally there is a swimming pool, parking, covered and uncovered verandas. This timeless villa of 470m<sup>2</sup> plot and 250m<sup>2</sup> living area, with spacious internal and external areas, high-quality materials, and finishes for a comfortable living can definitely be the perfect home.