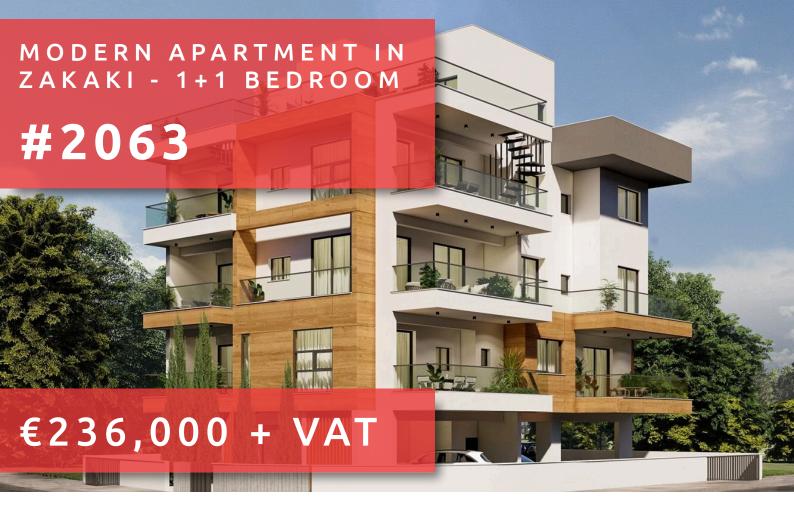

# MODERN APARTMENT IN ZAKAKI - 1-BEDROOM

## **OVERVIEW**

Apartment # 2063

### **DESCRIPTION**

This modern new project located in the affluent and exclusive area of Zakaki - Limassol at just 5 minutes from the biggest casino & resort in Europe. The project is composed of 1, 2, 3 & 4 bedroom apartments and penthouses with roof terraces. This luxurious residential project is known for its strategic location at just 5 minutes from Limassol Marina and beach and 4 minutes from MyMall Limassol. Each apartment has its own covered parking space and private storeroom. Spacious internal and external areas, stylish design, high-quality materials, and finishes in a unique residential project. Excellent choice for residence or investment.