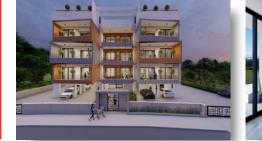

**MODERN PENTHOUSE** APARTMENT IN GERMASOGEIA - 2 BEDROOM

#### DESCRIPTION

This modern residential project is located in the new developing and growing area of Germasogeia, Limassol. It is a 4-storey building including a ground floor with covered parking, 15 luxury apartments with a mix of 1 & 2 bedrooms and covered verandas. All apartments have a modern concept with a large open layout, designed with high-quality materials, custom-made kitchen cabinets, built-in wardrobes, large double-glazing windows and much more. Each apartment includes a private storage room and covered parking. The penthouse has covered area 80m<sup>2</sup>, covered veranda 19m<sup>2</sup> and roof garden 99.65m<sup>2</sup> with amazing views. Ideal choice for residence or investment.