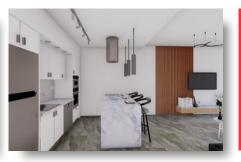

#### DESCRIPTION

This modern residential project is located in the new developing and growing area of Germasogeia, Limassol. It is a 4-storey building including a ground floor with covered parking, 15 luxury apartments with a mix of 1 & 2 bedrooms and covered verandas. All apartments have a modern concept with a large open layout, designed with high-quality materials, custom-made kitchen cabinets, built-in wardrobes, large double-glazing windows and much more. Each apartment includes a private storage room and covered parking. The penthouse has covered area 80m<sup>2</sup>, covered veranda 19m<sup>2</sup> and roof garden 99.65m<sup>2</sup> with amazing views. Ideal choice for residence or investment.