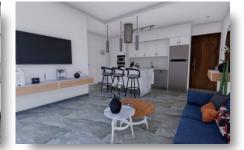

#### DESCRIPTION

This modern residential project is located in the new developing and growing area of Germasogeia, Limassol. It is a 4-storey building including a ground floor with covered parking, 15 luxury apartments with a mix of 1 & 2 bedrooms and covered verandas. All apartments have a modern concept with a large open layout, designed with high-quality materials, custom-made kitchen cabinets, built-in wardrobes, large double-glazing windows and much more. Each apartment includes a private storage room and covered parking. The penthouse has covered area 80m<sup>2</sup>, covered veranda 19m<sup>2</sup> and roof garden 99.65m<sup>2</sup> with amazing views. Ideal choice for residence or investment.