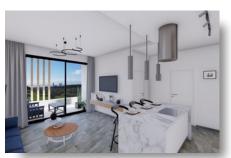

#### DESCRIPTION

This modern residential project is located in the new developing and growing area of Germasogeia, Limassol. It is a 4-storey building including a ground floor with covered parking, 15 luxury apartments with a mix of 1 & 2 bedrooms and covered verandas. All apartments have a modern concept with a large open layout, designed with high-quality materials, custom-made kitchen cabinets, built-in wardrobes, large double-glazing windows and much more. Each apartment includes a private storage room and covered parking. The penthouse has covered area 80m<sup>2</sup>, covered veranda 19m<sup>2</sup> and roof garden 99.65m<sup>2</sup> with amazing views. Ideal choice for residence or investment.