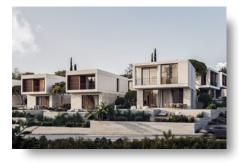

#### DESCRIPTION

An immaculate project consisting of 13, three-bedroom villas with a private swimming pool, each the epitome of forward-thinking design containing all the best qualities of contemporary architecture. The villas are surrounded by beautifully landscaped gardens and plenty of terraced area to fully enjoy the outdoor lifestyle the island has to offer. The Residences gorgeous exterior is matched by an interior that is filled with luxurious features. Oversize windows invite the light into a large living area that is elegantly completed in neutral tones. The spacious layout was carefully designed to offer maximum space with three bedrooms that are cooled in the summers with a VRV technology cooling system and warmed in the winters with underfloor heating. The villas come with a fully completed interior, from luxurious furniture to quality fixtures and fittings.