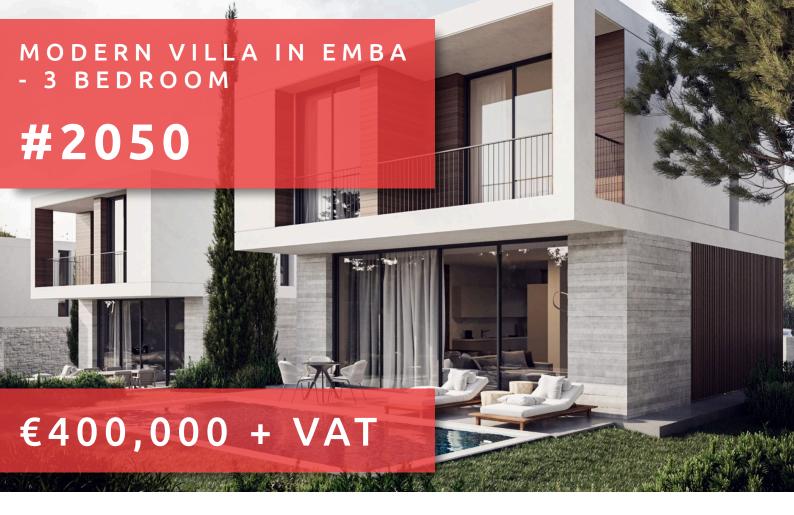

# **MODERN VILLA IN EMBA - 3 BEDROOM**

# **OVERVIEW**

Paphos, Empa

Villa ## 2050

#### DESCRIPTION

An immaculate project consisting of 13, three-bedroom villas with a private swimming pool, each the epitome of forward-thinking design containing all the best qualities of contemporary architecture. The villas are surrounded by beautifully landscaped gardens and plenty of terraced area to fully enjoy the outdoor lifestyle the island has to offer. The Residences gorgeous exterior is matched by an interior that is filled with luxurious features. Oversize windows invite the light into a large living area that is elegantly completed in neutral tones. The spacious layout was carefully designed to offer maximum space with three bedrooms that are cooled in the summers with a VRV technology cooling system and warmed in the winters with underfloor heating. The villas come with a fully completed interior, from luxurious furniture to quality fixtures and fittings.