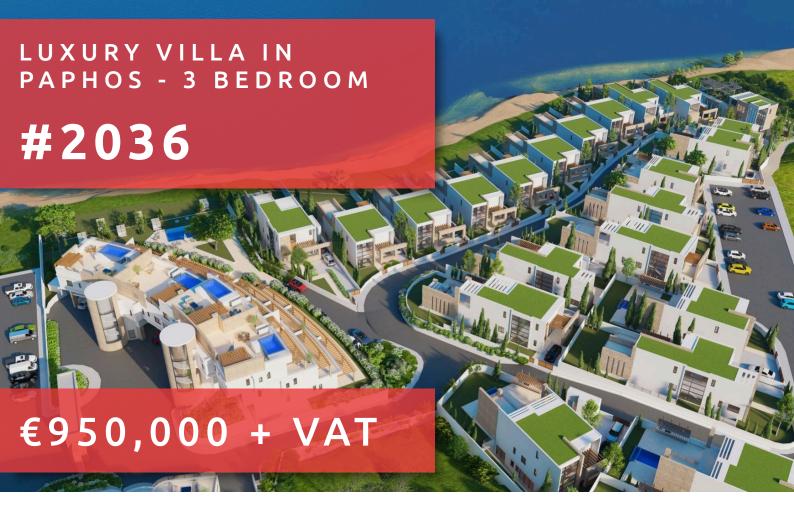

### **OVERVIEW**

Paphos, Tombs Of the Kings

Villa ## 2036

## **DESCRIPTION**

Perched on a serene location with elevation above sea level, heavenly gardens, a clubhouse with a 24-hour reception, eclectic restaurants, a private gym and fitness facilities, first-class security, and an extensive range of quality amenities. Located on the seafront next to the purest crystal waters of Venus beach. Connectivity to the heart of the city along with a masterful seafront plot creates the ideal balance between dynamic and easy access to city amenities while providing a discreet and relaxing environment for stress relief. The project consists of 35 bespoke designer villas of 5 different types with an innovative design that creates an incredibly luxurious atmosphere, truly a spectacle to behold, with a unique character expressing itself in the overall aesthetic of the structure, its surroundings, and interior. Each villa features a stunning pool, large inviting spaces, lavish high ceilings, and a fully equipped state-of-the-art kitchen with the finest selection of materials and equipment. Rooms are designed and furnished with incredible attention to detail and a dedication to opulence, equipped with every amenity and a varying selection of options. As part of the ultimate experience, you will find concierge services available at all times, first-class security, an uninterrupted view of the crystal waters of Venus beach, and the colorful melody sunsets that create a relaxing environment.