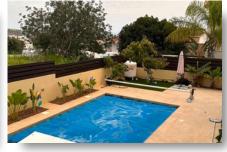

## **DESCRIPTION**

This is a beautifully built home, with features for long-lasting comfortable living. Located in a peaceful area of Agia Fyla, Limassol, close to all amenities. The plot size is 580m² and the covered area 480m<sup>2</sup>. Internally it consists of 2 floors and a basement. On the basement, there is one room with a toilet and a shower, office room and garage for 2 car with electrical gate. On the ground floor, there is a living room, dining area, kitchen, one bedroom with en-suite shower and wc. On the first floor, there are 3 bedrooms, en-suite shower (steam bath and sauna) in master bedroom and wardrobe and the main bathroom. Also on the top floor, there is a roof garden with sea, city and mountain views. Externally, the property benefits from a a private swimming pool, garden, bbq area, covered and uncovered verandas. Don't miss this opportunity to own this amazing and exceptional property!!!