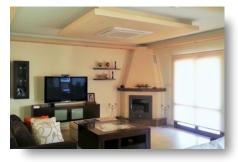

## **DESCRIPTION**

This is a beautifully built home, with features for long-lasting comfortable living. Located in a peaceful area of Agia Fyla, Limassol, close to all amenities. The plot size is 580m² and the covered area 480m<sup>2</sup>. Internally it consists of 2 floors and a basement. On the basement, there is one room with a toilet and a shower, office room and garage for 2 car with electrical gate. On the ground floor, there is a living room, dining area, kitchen, one bedroom with en-suite shower and wc. On the first floor, there are 3 bedrooms, en-suite shower (steam bath and sauna) in master bedroom and wardrobe and the main bathroom. Also on the top floor, there is a roof garden with sea, city and mountain views. Externally, the property benefits from a a private swimming pool, garden, bbq area, covered and uncovered verandas. Don't miss this opportunity to own this amazing and exceptional property!!!

# **FEATURES**

Thermal insulation Fitted wardrobes Garden

Suitable for work Guest WC Double glazing

Veranda En suite shower Quiet area

Near amenities Indoor fireplace Barbeque

Roof garden