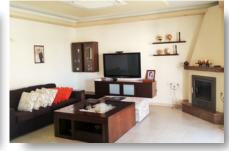

## **DESCRIPTION**

This is a beautifully built home, with features for long-lasting comfortable living. Located in a peaceful area of Agia Fyla, Limassol, close to all amenities. The plot size is 580m² and the covered area 480m<sup>2</sup>. Internally it consists of 2 floors and a basement. On the basement, there is one room with a toilet and a shower, office room and garage for 2 car with electrical gate. On the ground floor, there is a living room, dining area, kitchen, one bedroom with en-suite shower and wc. On the first floor, there are 3 bedrooms, en-suite shower (steam bath and sauna) in master bedroom and wardrobe and the main bathroom. Also on the top floor, there is a roof garden with sea, city and mountain views. Externally, the property benefits from a a private swimming pool, garden, bbq area, covered and uncovered verandas. Don't miss this opportunity to own this amazing and exceptional property!!!