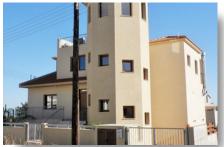

## **DESCRIPTION**

This is a beautifully built home, with features for long-lasting comfortable living. Located in a peaceful area of Agia Fyla, Limassol, close to all amenities. The plot size is 580m² and the covered area 480m<sup>2</sup>. Internally it consists of 2 floors and a basement. On the basement, there is one room with a toilet and a shower, office room and garage for 2 car with electrical gate. On the ground floor, there is a living room, dining area, kitchen, one bedroom with en-suite shower and wc. On the first floor, there are 3 bedrooms, en-suite shower (steam bath and sauna) in master bedroom and wardrobe and the main bathroom. Also on the top floor, there is a roof garden with sea, city and mountain views. Externally, the property benefits from a a private swimming pool, garden, bbq area, covered and uncovered verandas. Don't miss this opportunity to own this amazing and exceptional property!!!