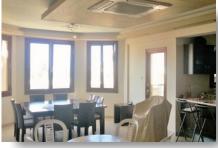

## **DESCRIPTION**

This is a beautifully built home, with features for long-lasting comfortable living. Located in a peaceful area of Agia Fyla, Limassol, close to all amenities. The plot size is 580m² and the covered area 480m<sup>2</sup>. Internally it consists of 2 floors and a basement. On the basement, there is one room with a toilet and a shower, office room and garage for 2 car with electrical gate. On the ground floor, there is a living room, dining area, kitchen, one bedroom with en-suite shower and wc. On the first floor, there are 3 bedrooms, en-suite shower (steam bath and sauna) in master bedroom and wardrobe and the main bathroom. Also on the top floor, there is a roof garden with sea, city and mountain views. Externally, the property benefits from a a private swimming pool, garden, bbq area, covered and uncovered verandas. Don't miss this opportunity to own this amazing and exceptional property!!!