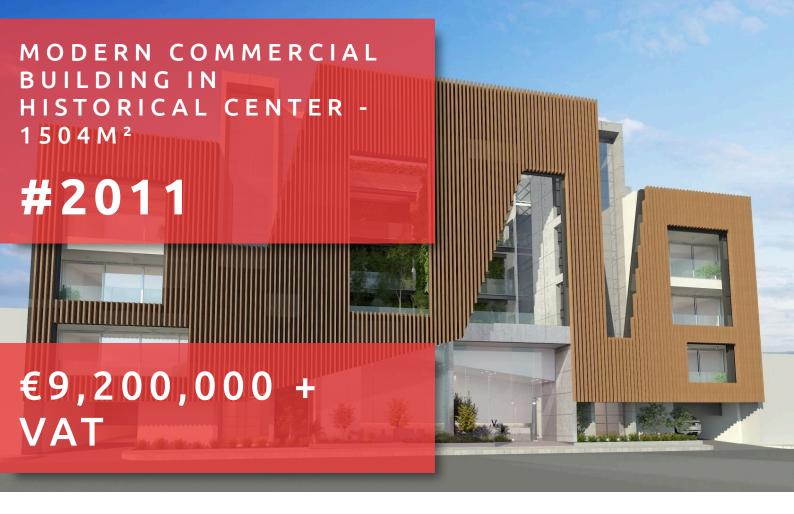

# MODERN COMMERCIAL BUILDING IN HISTORICAL CENTER - 1504M<sup>2</sup>

### **OVERVIEW**

Limassol, City Center

Commercial Building ## 2011

# **DESCRIPTION**

This ultra-modern five-level Building is located in the heart of Limassol in a short walk to Limassol's business and shopping district, the seafront and the new marina. Consisting 6 spacious contemporary offices with outdoor verandas, green areas, common cafe-lounge area on the 5th floor and a gym on the 6th floor. Striking modern styling, excellent configuration, and top-class build quality makes the tower visually attractive, offering comfort and cosy atmosphere to work. A stylish, contemporary lobby housing two lifts for access to all floors. In the centre of the building is an internal garden with suspended bridge feature, and a communal relaxation lounge ideal for socialising. The entire building is secured by remote controlled gates and all the offices have provisions for video entryphone and alarm systems.