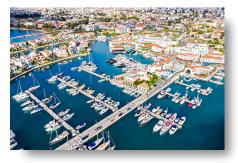

### **OVERVIEW**

Limassol, City Center

Commercial Building ## 2011

# **DESCRIPTION**

This ultra-modern five-level Building is located in the heart of Limassol in a short walk to Limassol's business and shopping district, the seafront and the new marina. Consisting 6 spacious contemporary offices with outdoor verandas, green areas, common cafe-lounge area on the 5th floor and a gym on the 6th floor. Striking modern styling, excellent configuration, and top-class build quality makes the tower visually attractive, offering comfort and cosy atmosphere to work. A stylish, contemporary lobby housing two lifts for access to all floors. In the centre of the building is an internal garden with suspended bridge feature, and a communal relaxation lounge ideal for socialising. The entire building is secured by remote controlled gates and all the offices have provisions for video entryphone and alarm systems.