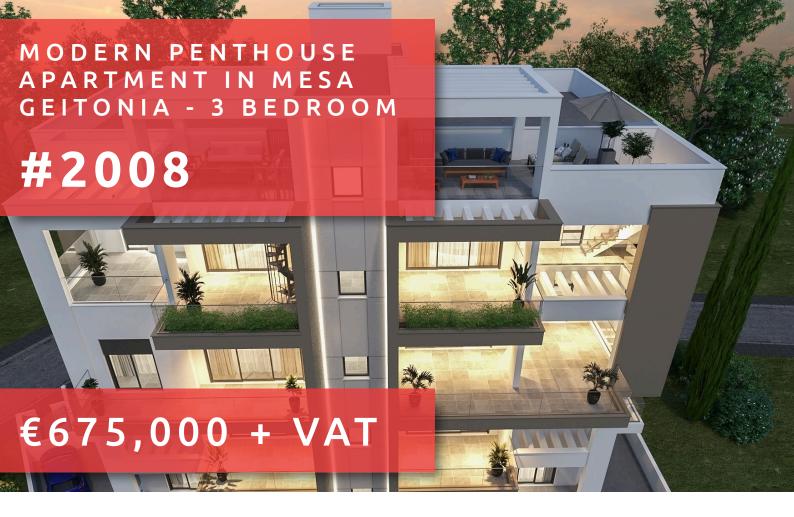

# MODERN PENTHOUSE APARTMENT IN **MESA GEITONIA - 3 BEDROOM**

# **DESCRIPTION**

This modern contemporary development which consists of 13 apartments, with sophisticated design complimented with high standards of finish is located in Mesa Geitonia, Limassol, surrounded by all amenities and close to the beach. Each residence enjoys spacious verandas, covered parking, storage and a range of high-end specs. The penthouses offers panoramic sea views accompanied with their own private roof terraces. Spacious internal and external areas, stylish design, high-quality materials and finishes in a modern residential project. Excellent choice for residence or investment.