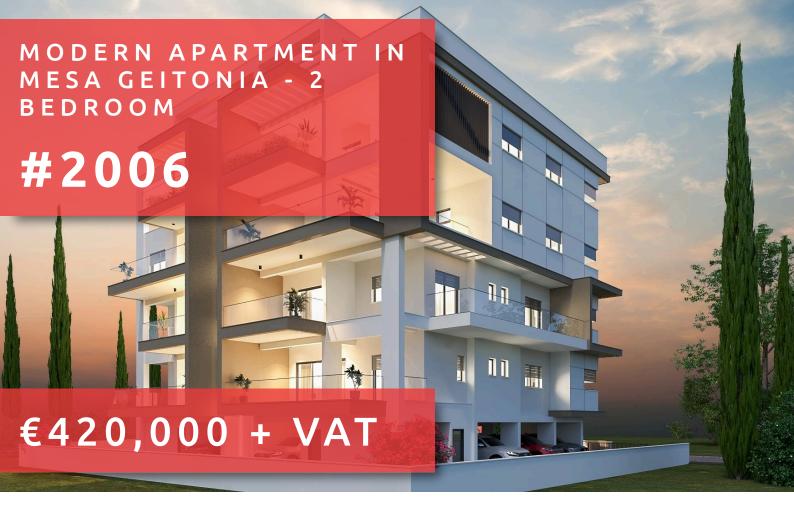

# MODERN APARTMENT IN MESA GEITONIA - 2 BEDROOM

## **OVERVIEW**

Limassol, Mesa Geitonia

### **DESCRIPTION**

This modern contemporary development which consists of 13 apartments, with sophisticated design complimented with high standards of finish is located in Mesa Geitonia, Limassol, surrounded by all amenities and close to the beach. Each residence enjoys spacious verandas, covered parking, storage and a range of high-end specs. The penthouses offers panoramic sea views accompanied with their own private roof terraces. Spacious internal and external areas, stylish design, high-quality materials and finishes in a modern residential project. Excellent choice for residence or investment.