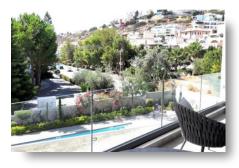

## **DESCRIPTION**

This luxurious modern two years old apartment is located in Germasogeia, a quiet area of Limassol near to a host of amenities. The internal area is 110m<sup>2</sup> and verandas 23m8 +6m<sup>2</sup>. It consists of 3 bedrooms, 2 bathrooms, open plan kitchen, living and dining area. Also offers communal pool, garden, play area, pool showers, changing room, storage and covered parking. It is fully furnished and fully equipped. Spacious internal and external areas, high-quality materials and finishes for a comfortable living. Don't miss this opportunity to own this amazing property, that can bring you, either an income with high rental returns or a permanent home.

## **FEATURES**

Thermal insulation Easy access to highway High ceilings

Garden Entrance gate Double glazing

Guest WC Veranda Quiet area

Rental potential Luxury specifications Modern design

Near amenities Kitchen appliances