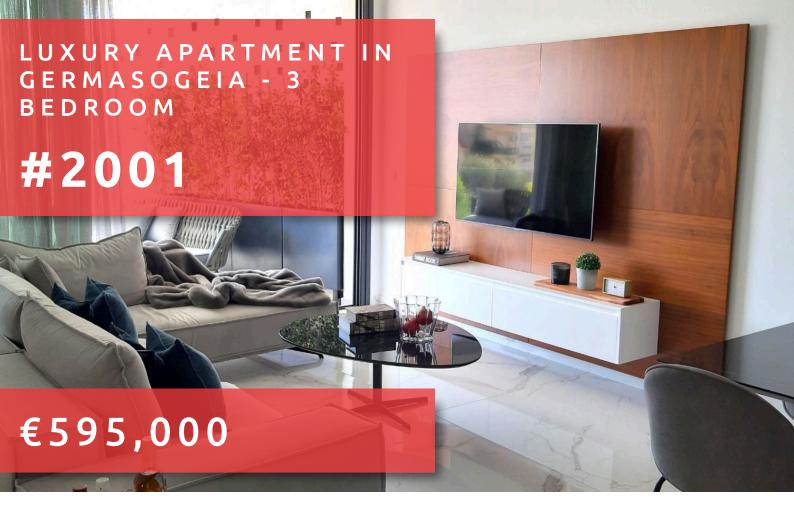

# LUXURY APARTMENT IN GERMASOGEIA 3 BEDROOM

## **DESCRIPTION**

This luxurious modern two years old apartment is located in Germasogeia, a quiet area of Limassol near to a host of amenities. The internal area is 110m<sup>2</sup> and verandas 23m8 +6m<sup>2</sup>. It consists of 3 bedrooms, 2 bathrooms, open plan kitchen, living and dining area. Also offers communal pool, garden, play area, pool showers, changing room, storage and covered parking. It is fully furnished and fully equipped. Spacious internal and external areas, high-quality materials and finishes for a comfortable living. Don't miss this opportunity to own this amazing property, that can bring you, either an income with high rental returns or a permanent home.