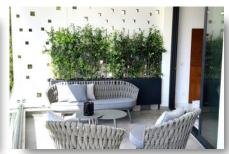

## **DESCRIPTION**

This luxurious modern two years old apartment is located in Germasogeia, a quiet area of Limassol near to a host of amenities. The internal area is 110m<sup>2</sup> and verandas 23m8 +6m<sup>2</sup>. It consists of 3 bedrooms, 2 bathrooms, open plan kitchen, living and dining area. Also offers communal pool, garden, play area, pool showers, changing room, storage and covered parking. It is fully furnished and fully equipped. Spacious internal and external areas, high-quality materials and finishes for a comfortable living. Don't miss this opportunity to own this amazing property, that can bring you, either an income with high rental returns or a permanent home.