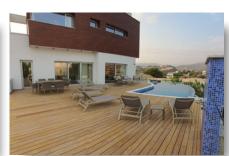

# **DESCRIPTION**

This amazing villa is situated on the Kalogiroi Hills in Limassol, an excellent location with easy access on the motorway and to the city of Limassol, the guest to these marvelous villas can look forward to supreme rest and relaxation in their own little piece of heaven. The modern design and facilities will make it clear that the decision was wise as soon as you lay your eyes at the villa. Upon entering the villa, there is that welcoming atmosphere thanks to their warm interiors with fine furnishing. The ground floor of the villa consists of the living area in an open plan layout, together with the kitchen and the dining area, while a guest WC completes the floor. Proceeding upstairs, the three en-suite bedrooms are to ensure maximum privacy and tranquility from the rest of the villa. The villa also offers a roof garden with a jacuzzi and BBQ area, with stunning views of the city. Enjoy the pristine private infinity pool of 49m<sup>2</sup>, maximizing your experience in this peaceful and quiet neighborhood.