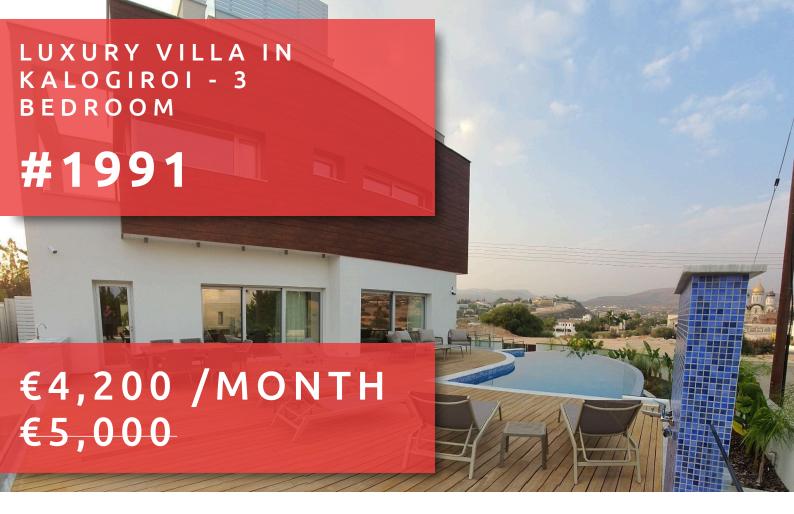

## **OVERVIEW**

Limassol, Kalogiroi

Villa # 1991

# **DESCRIPTION**

This amazing villa is situated on the Kalogiroi Hills in Limassol, an excellent location with easy access on the motorway and to the city of Limassol, the guest to these marvelous villas can look forward to supreme rest and relaxation in their own little piece of heaven. The modern design and facilities will make it clear that the decision was wise as soon as you lay your eyes at the villa. Upon entering the villa, there is that welcoming atmosphere thanks to their warm interiors with fine furnishing. The ground floor of the villa consists of the living area in an open plan layout, together with the kitchen and the dining area, while a guest WC completes the floor. Proceeding upstairs, the three en-suite bedrooms are to ensure maximum privacy and tranquility from the rest of the villa. The villa also offers a roof garden with a jacuzzi and BBQ area, with stunning views of the city. Enjoy the pristine private infinity pool of 49m<sup>2</sup>, maximizing your experience in this peaceful and quiet neighborhood.