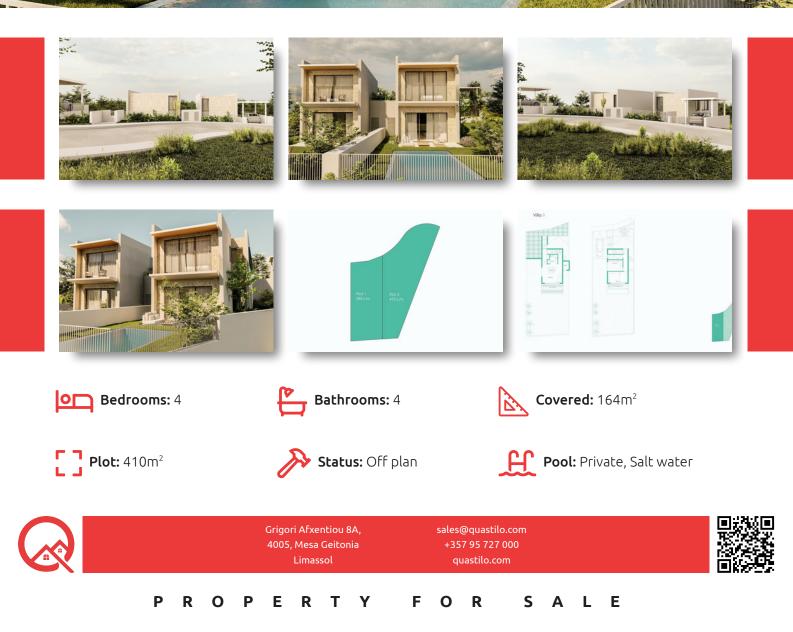

#### OVERVIEW

Limassol, Germasogeia

Villa 🗰 1985

### DESCRIPTION

This villa is a well-thought designed property located in Kefalokremmos, Germasogeia. A really unique location with brand-new homes, great infrastructure and tranquil surroundings just three minutes drive from the roundabout. Excellent area for families that are looking to live in a safe and clean environment that pleases the eye. Most probably the nicest area in Limassol for villa developments. The 40% density of the area assures that only private homes can be built. This villa has a total of three bedrooms, all of them being ensuite. There is an additional one ensuite studio on a separate housing unit which can be used for the as a guest bedroom, as an office or a gym. The villa enjoys high ceilings with top to floor thermo-isolated aluminum system windows, an open plan kitchen-living room area with a modern fireplace covering both areas, a large island bar and a dinning area. The swimming pool its dressed with turquoise tone-color tiles. The property has a south orientation and enjoys beautiful views to the sea towards the green valley of Germasogeia. Great to be used as a family residence.

#### FACILITIES

| Aircondition, Provision   | Heating, Provision     | Parking, Garage, double              |
|---------------------------|------------------------|--------------------------------------|
| Pool, Private, salt water | Storage                | Landscaped garden                    |
| Maid's room               | Outdoor shower         | Solar photovoltaic panels, Provision |
| FEATURES                  |                        |                                      |
| Bicycle parking           | Easy access to highway | Combined kitchen and dining area     |
| Hiah ceilinas             | Fitted wardrobes       | Guest cloakroom                      |