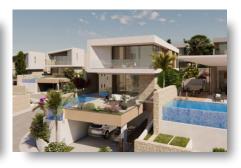

## **DESCRIPTION**

The ultimate privacy in a stunning location, in Agios Athanasios, while overlooking the full length of the coastline of Limassol in an elevation higher than high-rise buildings while enjoying the comforts and luxuries of exquisite architectural design that emphasizes on the outdoor Mediterranean lifestyle living. The contemporary and functional design of the residences will offer the future homeowners all comforts to be able to enjoy their homes in a tranquil setting. All luxury villas come with their own private swimming pool, large indoor and outdoor spaces, covered verandas and the majority have basements. Materials such as concrete, local stone and wood have been used in the design of the houses. The proximity to the city centre, to nearby public and private schools, to healthcare units, and to the high-way connecting all cities is one of the major advantages of this project.

### **FACILITIES**

Aircondition, Central system Heating, Underfloor Parking, Covered

Pool, Private Solar water heater

## **FEATURES**

Thermal insulation Fitted wardrobes Garden

Pressurized water system City view Double glazing

Guest WC Veranda Quiet area

En suite shower Rental potential Luxury specifications

Modern design Panoramic view Sea view