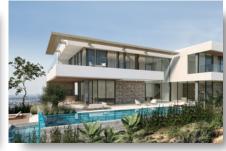

## **DESCRIPTION**

The ultimate privacy in a stunning location, in Agios Athanasios, while overlooking the full length of the coastline of Limassol in an elevation higher than high-rise buildings while enjoying the comforts and luxuries of exquisite architectural design that emphasizes on the outdoor Mediterranean lifestyle living. The contemporary and functional design of the residences will offer the future homeowners all comforts to be able to enjoy their homes in a tranquil setting. All luxury villas come with their own private swimming pool, large indoor and outdoor spaces, covered verandas and the majority have basements. Materials such as concrete, local stone and wood have been used in the design of the houses. The proximity to the city centre, to nearby public and private schools, to healthcare units, and to the high-way connecting all cities is one of the major advantages of this project.

## **FEATURES**

Thermal insulation Fitted wardrobes Garden

Pressurized water system City view Double glazing

Guest WC Veranda Quiet area

En suite shower Rental potential Luxury specifications

Modern design Panoramic view Sea view