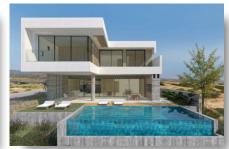

## **DESCRIPTION**

The ultimate privacy in a stunning location, in Agios Athanasios, while overlooking the full length of the coastline of Limassol in an elevation higher than high-rise buildings while enjoying the comforts and luxuries of exquisite architectural design that emphasizes on the outdoor Mediterranean lifestyle living. The contemporary and functional design of the residences will offer the future homeowners all comforts to be able to enjoy their homes in a tranquil setting. All luxury villas come with their own private swimming pool, large indoor and outdoor spaces, covered verandas and the majority have basements. Materials such as concrete, local stone and wood have been used in the design of the houses. The proximity to the city centre, to nearby public and private schools, to healthcare units, and to the high-way connecting all cities is one of the major advantages of this project.

## **FEATURES**

Thermal insulation Fitted wardrobes Garden

Pressurized water system City view Double glazing

Guest WC Veranda Quiet area

En suite shower Rental potential Luxury specifications

Modern design Panoramic view Sea view