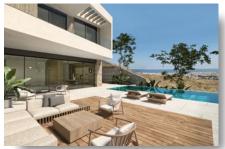

## **DESCRIPTION**

The ultimate privacy in a stunning location, in Agios Athanasios, while overlooking the full length of the coastline of Limassol in an elevation higher than high-rise buildings while enjoying the comforts and luxuries of exquisite architectural design that emphasizes on the outdoor Mediterranean lifestyle living. The contemporary and functional design of the residences will offer the future homeowners all comforts to be able to enjoy their homes in a tranquil setting. All luxury villas come with their own private swimming pool, large indoor and outdoor spaces, covered verandas and the majority have basements. Materials such as concrete, local stone and wood have been used in the design of the houses. The proximity to the city centre, to nearby public and private schools, to healthcare units, and to the high-way connecting all cities is one of the major advantages of this project.

## **FEATURES**

Thermal insulation Fitted wardrobes Garden

Pressurized water system City view Double glazing

Guest WC Veranda Quiet area

En suite shower Rental potential Luxury specifications

Modern design Panoramic view Sea view