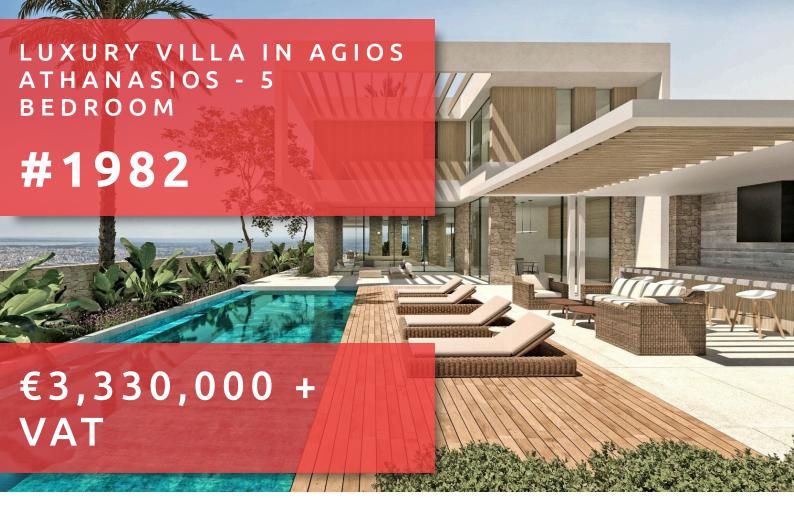

# LUXURY VILLA IN AGIOS ATHANASIOS 5 BEDROOM

## **DESCRIPTION**

The ultimate privacy in a stunning location, in Agios Athanasios, while overlooking the full length of the coastline of Limassol in an elevation higher than high-rise buildings while enjoying the comforts and luxuries of exquisite architectural design that emphasizes on the outdoor Mediterranean lifestyle living. The contemporary and functional design of the residences will offer the future homeowners all comforts to be able to enjoy their homes in a tranquil setting. All luxury villas come with their own private swimming pool, large indoor and outdoor spaces, covered verandas and the majority have basements. Materials such as concrete, local stone and wood have been used in the design of the houses. The proximity to the city centre, to nearby public and private schools, to healthcare units, and to the high-way connecting all cities is one of the major advantages of this project.