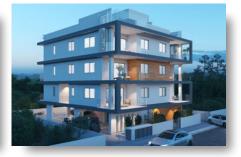

**MODERN PENTHOUSE** APARTMENT IN KATO POLEMIDIA - 2 BEDROOM

#1979

## MODERN PENTHOUSE APARTMENT IN **KATO POLEMIDIA - 2 BEDROOM**

### DESCRIPTION

This modern building is located in Kato Polemidia, Limassol, with easy access to the highway, Makedonias Avenue and surrounded by all amenities. The building consists of 7 apartments. Each apartment has covered parking and storage. Spacious internal and external areas, stylish design, high-quality materials and finishes in a modern residential project. Excellent choice for residence or investment.