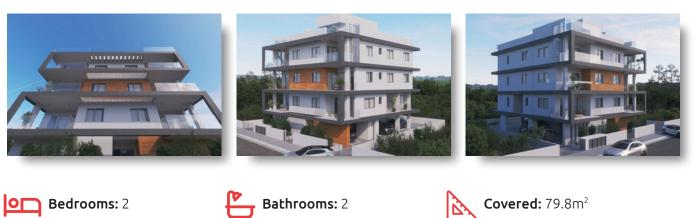

**MODERN PENTHOUSE** APARTMENT IN KATO POLEMIDIA - 2 BEDROOM

#1979

# €320,000 + VAT

he last

Status: Under construction **[]** Roof garden: 50m<sup>2</sup>

### DESCRIPTION

This modern building is located in Kato Polemidia, Limassol, with easy access to the highway, Makedonias Avenue and surrounded by all amenities. The building consists of 7 apartments. Each apartment has covered parking and storage. Spacious internal and external areas, stylish design, high-quality materials and finishes in a modern residential project. Excellent choice for residence or investment.