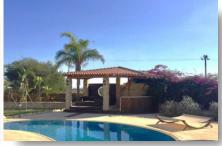

### **DESCRIPTION**

This beautiful Villa is located in Maroni Village, Larnaca. The asset is adjacent to a public road on its north-eastern boundary. Only 900m from the Village centre and 800m from the sea and the Larnaca – Zygi old road. It is also at a distance of 3.6 Km from the new Zygi Marina. An advantage of the area is the fact that it has good access to the motorway and is just 25 minutes drive from Limassol and 20 minutes drive from Larnaca and the airport. The field is at a higher level than the adjacent parcels and as a result it enjoys unobstructed views to the area and the sea. Within the south-eastern part of the field, a luxurious 5 bedroom (the two en-suite) villa was bult. The villa of a total covered area of 507m<sup>2</sup> (ie: 384m<sup>2</sup> internal areas, 67m<sup>2</sup> covered verandas and 56m<sup>2</sup> garage and storage). The villa was constructed in 2007 with high quality materials and luxurious finishes. It also has a private garden with pool and external kiosk. The land of 8.474m<sup>2</sup>, which lays within the Planning Zone H5 (residential land that can be used for 6-7 additional houses). A property you must definitely see!

## **FACILITIES**

Aircondition, Central system Parking, Covered Pool, Private

Landscaped garden Storage Pergola

Solar water heater