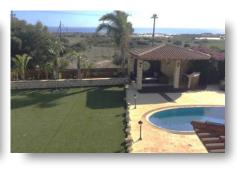

### **DESCRIPTION**

This beautiful Villa is located in Maroni Village, Larnaca. The asset is adjacent to a public road on its north-eastern boundary. Only 900m from the Village centre and 800m from the sea and the Larnaca – Zygi old road. It is also at a distance of 3.6 Km from the new Zygi Marina. An advantage of the area is the fact that it has good access to the motorway and is just 25 minutes drive from Limassol and 20 minutes drive from Larnaca and the airport. The field is at a higher level than the adjacent parcels and as a result it enjoys unobstructed views to the area and the sea. Within the south-eastern part of the field, a luxurious 5 bedroom (the two en-suite) villa was bult. The villa of a total covered area of 507m<sup>2</sup> (ie: 384m<sup>2</sup> internal areas, 67m<sup>2</sup> covered verandas and 56m<sup>2</sup> garage and storage). The villa was constructed in 2007 with high quality materials and luxurious finishes. It also has a private garden with pool and external kiosk. The land of 8.474m<sup>2</sup>, which lays within the Planning Zone H5 (residential land that can be used for 6-7 additional houses). A property you must definitely see!

## **FACILITIES**

Aircondition, Central system Parking, Covered Pool, Private

Landscaped garden Storage Pergola

Solar water heater