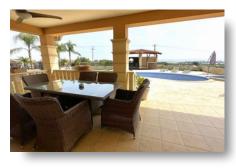

### **DESCRIPTION**

This beautiful Villa is located in Maroni Village, Larnaca. The asset is adjacent to a public road on its north-eastern boundary. Only 900m from the Village centre and 800m from the sea and the Larnaca – Zygi old road. It is also at a distance of 3.6 Km from the new Zygi Marina. An advantage of the area is the fact that it has good access to the motorway and is just 25 minutes drive from Limassol and 20 minutes drive from Larnaca and the airport. The field is at a higher level than the adjacent parcels and as a result it enjoys unobstructed views to the area and the sea. Within the south-eastern part of the field, a luxurious 5 bedroom (the two en-suite) villa was bult. The villa of a total covered area of 507m<sup>2</sup> (ie: 384m<sup>2</sup> internal areas, 67m<sup>2</sup> covered verandas and 56m<sup>2</sup> garage and storage). The villa was constructed in 2007 with high quality materials and luxurious finishes. It also has a private garden with pool and external kiosk. The land of 8.474m<sup>2</sup>, which lays within the Planning Zone H5 (residential land that can be used for 6-7 additional houses). A property you must definitely see!

## **FACILITIES**

Aircondition, Central system Parking, Covered Pool, Private

Landscaped garden Storage Pergola

Solar water heater

#### **FEATURES**

Fitted wardrobes Spacious rooms Double glazing

Guest WC Veranda Quiet area

En suite shower Luxury specifications Sea view

Kitchen appliances