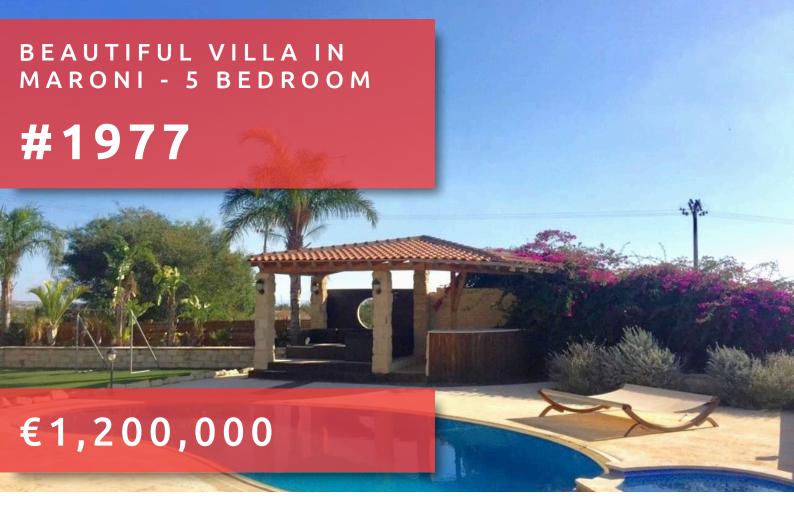

# **BEAUTIFUL VILLA IN MARONI - 5** BEDROOM

#### **OVERVIEW**

Villa ## 1977

### **DESCRIPTION**

This beautiful Villa is located in Maroni Village, Larnaca. The asset is adjacent to a public road on its north-eastern boundary. Only 900m from the Village centre and 800m from the sea and the Larnaca – Zygi old road. It is also at a distance of 3.6 Km from the new Zygi Marina. An advantage of the area is the fact that it has good access to the motorway and is just 25 minutes drive from Limassol and 20 minutes drive from Larnaca and the airport. The field is at a higher level than the adjacent parcels and as a result it enjoys unobstructed views to the area and the sea. Within the south-eastern part of the field, a luxurious 5 bedroom (the two en-suite) villa was bult. The villa of a total covered area of 507m<sup>2</sup> (ie: 384m<sup>2</sup> internal areas, 67m<sup>2</sup> covered verandas and 56m<sup>2</sup> garage and storage). The villa was constructed in 2007 with high quality materials and luxurious finishes. It also has a private garden with pool and external kiosk. The land of 8.474m<sup>2</sup>, which lays within the Planning Zone H5 (residential land that can be used for 6-7 additional houses). A property you must definitely see!