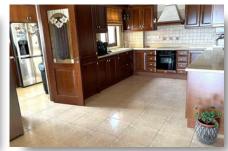

### **DESCRIPTION**

This beautiful Villa is located in Maroni Village, Larnaca. The asset is adjacent to a public road on its north-eastern boundary. Only 900m from the Village centre and 800m from the sea and the Larnaca – Zygi old road. It is also at a distance of 3.6 Km from the new Zygi Marina. An advantage of the area is the fact that it has good access to the motorway and is just 25 minutes drive from Limassol and 20 minutes drive from Larnaca and the airport. The field is at a higher level than the adjacent parcels and as a result it enjoys unobstructed views to the area and the sea. Within the south-eastern part of the field, a luxurious 5 bedroom (the two en-suite) villa was bult. The villa of a total covered area of 507m<sup>2</sup> (ie: 384m<sup>2</sup> internal areas, 67m<sup>2</sup> covered verandas and 56m<sup>2</sup> garage and storage). The villa was constructed in 2007 with high quality materials and luxurious finishes. It also has a private garden with pool and external kiosk. The land of 8.474m<sup>2</sup>, which lays within the Planning Zone H5 (residential land that can be used for 6-7 additional houses). A property you must definitely see!

#### **FEATURES**

Fitted wardrobes Spacious rooms Double glazing

Guest WC Veranda Quiet area

En suite shower Luxury specifications Sea view

Kitchen appliances