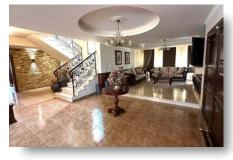

### **DESCRIPTION**

This beautiful Villa is located in Maroni Village, Larnaca. The asset is adjacent to a public road on its north-eastern boundary. Only 900m from the Village centre and 800m from the sea and the Larnaca – Zygi old road. It is also at a distance of 3.6 Km from the new Zygi Marina. An advantage of the area is the fact that it has good access to the motorway and is just 25 minutes drive from Limassol and 20 minutes drive from Larnaca and the airport. The field is at a higher level than the adjacent parcels and as a result it enjoys unobstructed views to the area and the sea. Within the south-eastern part of the field, a luxurious 5 bedroom (the two en-suite) villa was bult. The villa of a total covered area of 507m<sup>2</sup> (ie: 384m<sup>2</sup> internal areas, 67m<sup>2</sup> covered verandas and 56m<sup>2</sup> garage and storage). The villa was constructed in 2007 with high quality materials and luxurious finishes. It also has a private garden with pool and external kiosk. The land of 8.474m<sup>2</sup>, which lays within the Planning Zone H5 (residential land that can be used for 6-7 additional houses). A property you must definitely see!

#### **FEATURES**

Fitted wardrobes Spacious rooms Double glazing

Guest WC Veranda Quiet area

En suite shower Luxury specifications Sea view

Kitchen appliances