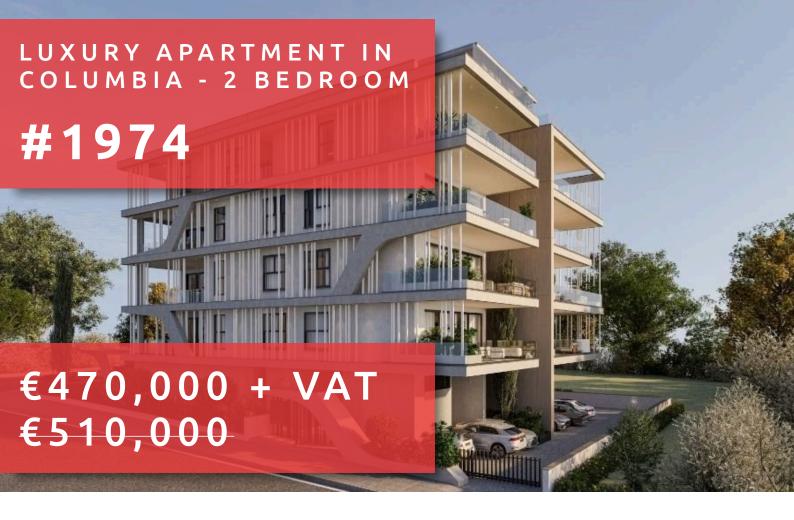

# LUXURY APARTMENT IN COLUMBIA BEDROOM

#### **OVERVIEW**

Limassol, Columbia

## **DESCRIPTION**

This stunning project presents a selection of 10 superb units situated on the most elevated side of the distinctive Columbia area in Limassol, close to all amenities. The project embodies the best of contemporary living that remains coherent with beautiful and practical spaces and highquality materials. The overall residential mass is primarily southward looking with uninterrupted picturesque views of greenery, sea, sunlight and priceless moments. Exudes minimal sophistication and organic individuality. It was designed to embrace the view and create an open feel using a mixture of light and shading to mirror the natural world outside. All apartments are designed and built to the highest standards with all the advantages of modern living. High ceilings, hidden LED lighting and ceiling-mounted A/C units are some of the criteria used to experience an unparalleled luxury lifestyle. Each apartment is also designed for day-today convenience. Bright, airy living spaces for people to live in, to laugh in and to write their own stories. Don't miss the opportunity to own this stunning property!!!