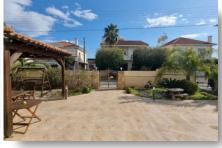

# **DESCRIPTION**

This home presents a timeless style of elegance & spaciousness. Located in a prestigious and peaceful area of Ekali, Limassol, close to all amenities, with easy access to highway, and only 7-10 minutes drive to Private Schools (Heritage, Island, Pascal). The plot size is 580m² and the covered area 300m<sup>2</sup>. The property designed and built with high quality materials and comprises of two levels (ground floor and 1st floor). On the ground floor there is an entrance hall, two big living rooms, dining area, open plan kitchen, office room or maids room, and wc. On the first floor there are 4 spacious bedrooms, en-suite and walking wardrobe in the master bedroom and main bathroom. Externally there is a garden, landscape verandas, pergola, space for swimming pool and barbeque, storage and parking. Perfect choice for a long-lasting comfortable family home all year round. A lovely home you must definitely see!!!