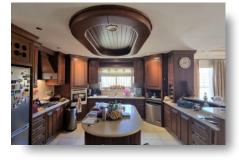

# **DESCRIPTION**

This home presents a timeless style of elegance & spaciousness. Located in a prestigious and peaceful area of Ekali, Limassol, close to all amenities, with easy access to highway, and only 7-10 minutes drive to Private Schools (Heritage, Island, Pascal). The plot size is 580m² and the covered area 300m<sup>2</sup>. The property designed and built with high quality materials and comprises of two levels (ground floor and 1st floor). On the ground floor there is an entrance hall, two big living rooms, dining area, open plan kitchen, office room or maids room, and wc. On the first floor there are 4 spacious bedrooms, en-suite and walking wardrobe in the master bedroom and main bathroom. Externally there is a garden, landscape verandas, pergola, space for swimming pool and barbeque, storage and parking. Perfect choice for a long-lasting comfortable family home all year round. A lovely home you must definitely see!!!

## **FEATURES**

Fitted wardrobes Easy access to highway Spacious rooms Garden Walk-in closet Internal stairs Double glazing Guest WC Veranda Ground floor bedroom Quiet area En suite bathroom Near amenities Laundry room Kitchen appliances