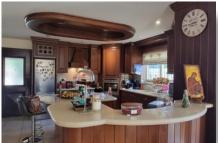

# **DESCRIPTION**

This home presents a timeless style of elegance & spaciousness. Located in a prestigious and peaceful area of Ekali, Limassol, close to all amenities, with easy access to highway, and only 7-10 minutes drive to Private Schools (Heritage, Island, Pascal). The plot size is 580m² and the covered area 300m<sup>2</sup>. The property designed and built with high quality materials and comprises of two levels (ground floor and 1st floor). On the ground floor there is an entrance hall, two big living rooms, dining area, open plan kitchen, office room or maids room, and wc. On the first floor there are 4 spacious bedrooms, en-suite and walking wardrobe in the master bedroom and main bathroom. Externally there is a garden, landscape verandas, pergola, space for swimming pool and barbeque, storage and parking. Perfect choice for a long-lasting comfortable family home all year round. A lovely home you must definitely see!!!

## **FEATURES**

Fitted wardrobes Easy access to highway Spacious rooms Garden Walk-in closet Internal stairs Double glazing Guest WC Veranda Ground floor bedroom Quiet area En suite bathroom Near amenities Laundry room Kitchen appliances