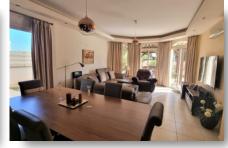

# **DESCRIPTION**

This home presents a timeless style of elegance & spaciousness. Located in a prestigious and peaceful area of Ekali, Limassol, close to all amenities, with easy access to highway, and only 7-10 minutes drive to Private Schools (Heritage, Island, Pascal). The plot size is 580m² and the covered area 300m<sup>2</sup>. The property designed and built with high quality materials and comprises of two levels (ground floor and 1st floor). On the ground floor there is an entrance hall, two big living rooms, dining area, open plan kitchen, office room or maids room, and wc. On the first floor there are 4 spacious bedrooms, en-suite and walking wardrobe in the master bedroom and main bathroom. Externally there is a garden, landscape verandas, pergola, space for swimming pool and barbeque, storage and parking. Perfect choice for a long-lasting comfortable family home all year round. A lovely home you must definitely see!!!