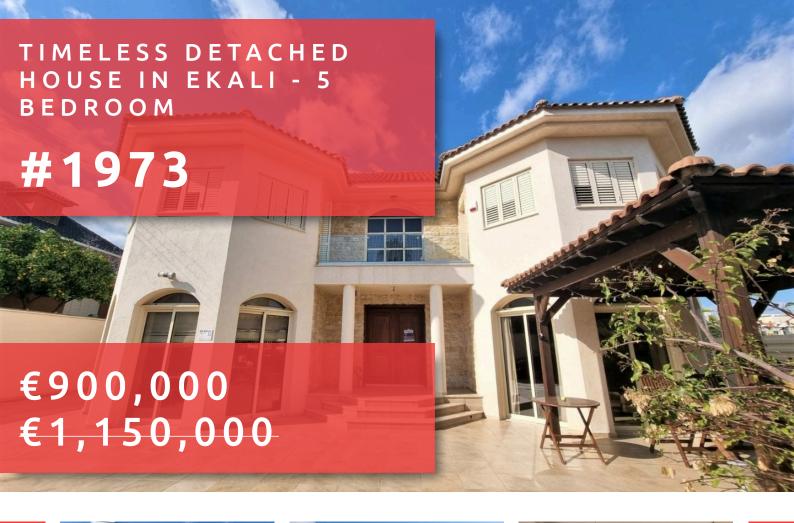

# TIMELESS DETACHED HOUSE IN EKALI 5 BEDROOM

#### **OVERVIEW**

Limassol, Ekali

Detached House ## 1973

# **DESCRIPTION**

This home presents a timeless style of elegance & spaciousness. Located in a prestigious and peaceful area of Ekali, Limassol, close to all amenities, with easy access to highway, and only 7-10 minutes drive to Private Schools (Heritage, Island, Pascal). The plot size is 580m² and the covered area 300m<sup>2</sup>. The property designed and built with high quality materials and comprises of two levels (ground floor and 1st floor). On the ground floor there is an entrance hall, two big living rooms, dining area, open plan kitchen, office room or maids room, and wc. On the first floor there are 4 spacious bedrooms, en-suite and walking wardrobe in the master bedroom and main bathroom. Externally there is a garden, landscape verandas, pergola, space for swimming pool and barbeque, storage and parking. Perfect choice for a long-lasting comfortable family home all year round. A lovely home you must definitely see!!!