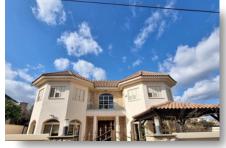

# **DESCRIPTION**

This home presents a timeless style of elegance & spaciousness. Located in a prestigious and peaceful area of Ekali, Limassol, close to all amenities, with easy access to highway, and only 7-10 minutes drive to Private Schools (Heritage, Island, Pascal). The plot size is 580m² and the covered area 300m<sup>2</sup>. The property designed and built with high quality materials and comprises of two levels (ground floor and 1st floor). On the ground floor there is an entrance hall, two big living rooms, dining area, open plan kitchen, office room or maids room, and wc. On the first floor there are 4 spacious bedrooms, en-suite and walking wardrobe in the master bedroom and main bathroom. Externally there is a garden, landscape verandas, pergola, space for swimming pool and barbeque, storage and parking. Perfect choice for a long-lasting comfortable family home all year round. A lovely home you must definitely see!!!