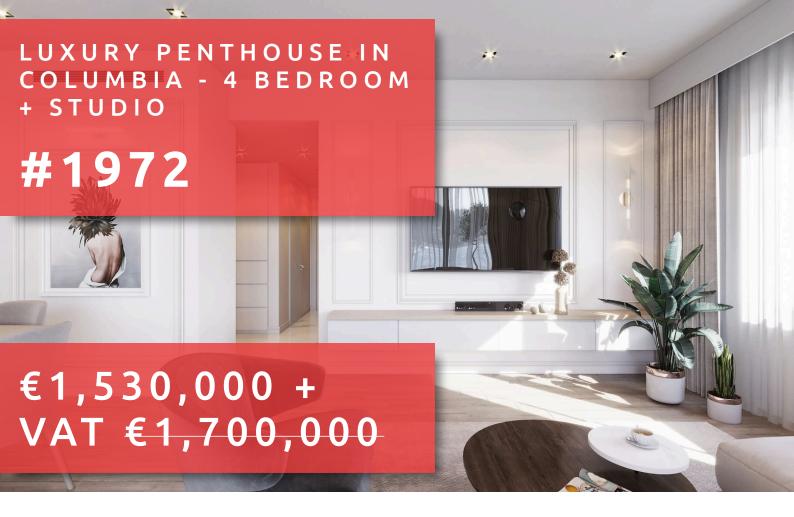

# LUXURY PENTHOUSE IN COLUMBIA BEDROOM + STUDIO

## **DESCRIPTION**

This amazing project is located in the privileged Columbia area, in the heart of Limassol, and boasts close proximity to all kinds of amenities. Designed for people to work, live and relax, this exceptional location gives residents and their guests the complete Limassol experience in the centre of the city. Spacious internal and external areas, stylish design, high-quality finishes in a unique property ideal choice for modern urban living. Resident's enjoy access to private gym facilities for wellbeing and fitness, just some of the facilities the project has to offer. Available 2 exclusive 4 bedroom penthouses, with expansive terraces offering panoramic sea views and the Limassol cost line. These exquisite penthouses offer private roof terrace with private roof top swimming pool and addition studio room and entertainment area.