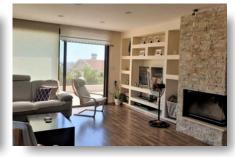

## **DESCRIPTION**

A visually stunning property that reflects the top-end of modern, diachronic lifestyle. It has been carefully designed to provide all comforts. Ideally located in one of the best areas of Agios Athanasios, in Limassol, with easy access to the high way and close to all amenities. The plot size is 530m<sup>2</sup> and the total covered area is 511m<sup>2</sup>. The property comprised of three floors and a semi basement. It consists of ground floor, 1st floor, and an attic. The ground floor is of 114m<sup>2</sup> covered area and it benefits from two spacious living rooms, dining area and an open plan kitchen overlooking the large terrace. The first floor is of 100m<sup>2</sup> covered area, it consists of three bedrooms, with an en-suite and wardrobe in the master bedroom, main bathroom and two verandas. The attic is of 94m<sup>2</sup> covered area and is fully opened and has a bathroom. The added value of the property is the semi-basement that uses a separate entrance. It can be used as a second house, or it has the possibility to be divided into two apartment units. Additionally, can be used as a professional's office space or for contacting various businesses. It consists of 203m<sup>2</sup> and has three separate rooms, toilets, shower, small kitchen, living room and storage. Externally there is a private overflow swimming pool (8\*4), disable wc and a parking. Don't miss this opportunity to own this amazing property, that can bring you, either an income with high rental returns or a permanent home.

### **FEATURES**

Easy access to highway Spacious rooms Fitted wardrobes

Water softener Garden Pressurized water system

Investment opportunity Internal stairs Suitable for work

Bright Irrigation system Attic