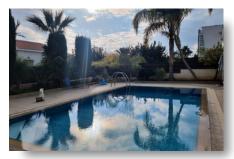

## **DESCRIPTION**

A visually stunning property that reflects the top-end of modern, diachronic lifestyle. It has been carefully designed to provide all comforts. Ideally located in one of the best areas of Agios Athanasios, in Limassol, with easy access to the high way and close to all amenities. The plot size is 530m<sup>2</sup> and the total covered area is 511m<sup>2</sup>. The property comprised of three floors and a semi basement. It consists of ground floor, 1st floor, and an attic. The ground floor is of 114m<sup>2</sup> covered area and it benefits from two spacious living rooms, dining area and an open plan kitchen overlooking the large terrace. The first floor is of 100m<sup>2</sup> covered area, it consists of three bedrooms, with an en-suite and wardrobe in the master bedroom, main bathroom and two verandas. The attic is of 94m<sup>2</sup> covered area and is fully opened and has a bathroom. The added value of the property is the semi-basement that uses a separate entrance. It can be used as a second house, or it has the possibility to be divided into two apartment units. Additionally, can be used as a professional's office space or for contacting various businesses. It consists of 203m<sup>2</sup> and has three separate rooms, toilets, shower, small kitchen, living room and storage. Externally there is a private overflow swimming pool (8\*4), disable wc and a parking. Don't miss this opportunity to own this amazing property, that can bring you, either an income with high rental returns or a permanent home.

#### **FACILITIES**

Aircondition, Central system Heating, Underfloor Pool, Private, overflow

Gym Storage Solar water heater