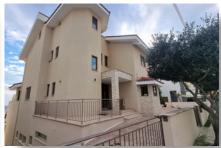

## **DESCRIPTION**

A visually stunning property that reflects the top-end of modern, diachronic lifestyle. It has been carefully designed to provide all comforts. Ideally located in one of the best areas of Agios Athanasios, in Limassol, with easy access to the high way and close to all amenities. The plot size is 530m<sup>2</sup> and the total covered area is 511m<sup>2</sup>. The property comprised of three floors and a semi basement. It consists of ground floor, 1st floor, and an attic. The ground floor is of 114m<sup>2</sup> covered area and it benefits from two spacious living rooms, dining area and an open plan kitchen overlooking the large terrace. The first floor is of 100m<sup>2</sup> covered area, it consists of three bedrooms, with an en-suite and wardrobe in the master bedroom, main bathroom and two verandas. The attic is of 94m<sup>2</sup> covered area and is fully opened and has a bathroom. The added value of the property is the semi-basement that uses a separate entrance. It can be used as a second house, or it has the possibility to be divided into two apartment units. Additionally, can be used as a professional's office space or for contacting various businesses. It consists of 203m<sup>2</sup> and has three separate rooms, toilets, shower, small kitchen, living room and storage. Externally there is a private overflow swimming pool (8\*4), disable wc and a parking. Don't miss this opportunity to own this amazing property, that can bring you, either an income with high rental returns or a permanent home.