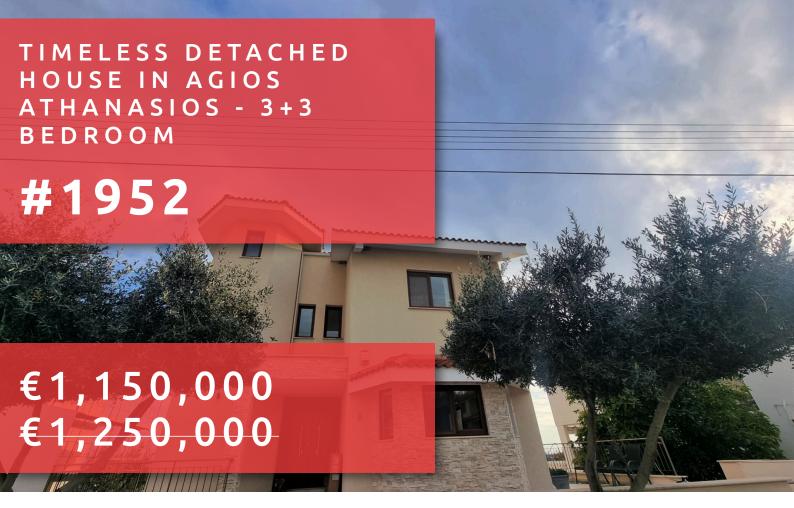

# TIMELESS DETACHED HOUSE IN AGIOS ATHANASIOS - 3+3 BEDROOM

## **OVERVIEW**

Limassol, Agios Athanasios

**Detached House** 

## **DESCRIPTION**

A visually stunning property that reflects the top-end of modern, diachronic lifestyle. It has been carefully designed to provide all comforts. Ideally located in one of the best areas of Agios Athanasios, in Limassol, with easy access to the high way and close to all amenities. The plot size is 530m<sup>2</sup> and the total covered area is 511m<sup>2</sup>. The property comprised of three floors and a semi basement. It consists of ground floor, 1st floor, and an attic. The ground floor is of 114m<sup>2</sup> covered area and it benefits from two spacious living rooms, dining area and an open plan kitchen overlooking the large terrace. The first floor is of 100m<sup>2</sup> covered area, it consists of three bedrooms, with an en-suite and wardrobe in the master bedroom, main bathroom and two verandas. The attic is of 94m<sup>2</sup> covered area and is fully opened and has a bathroom. The added value of the property is the semi-basement that uses a separate entrance. It can be used as a second house, or it has the possibility to be divided into two apartment units. Additionally, can be used as a professional's office space or for contacting various businesses. It consists of 203m<sup>2</sup> and has three separate rooms, toilets, shower, small kitchen, living room and storage. Externally there is a private overflow swimming pool (8\*4), disable wc and a parking. Don't miss this opportunity to own this amazing property, that can bring you, either an income with high rental returns or a permanent home.