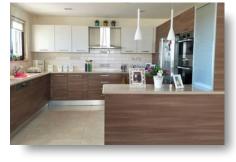

## **DESCRIPTION**

A visually stunning property that reflects the top-end of modern, diachronic lifestyle. It has been carefully designed to provide all comforts. Ideally located in one of the best areas of Agios Athanasios, in Limassol, with easy access to the high way and close to all amenities. The plot size is 530m<sup>2</sup> and the total covered area is 511m<sup>2</sup>. The property comprised of three floors and a semi basement. It consists of ground floor, 1st floor, and an attic. The ground floor is of 114m<sup>2</sup> covered area and it benefits from two spacious living rooms, dining area and an open plan kitchen overlooking the large terrace. The first floor is of 100m<sup>2</sup> covered area, it consists of three bedrooms, with an en-suite and wardrobe in the master bedroom, main bathroom and two verandas. The attic is of 94m<sup>2</sup> covered area and is fully opened and has a bathroom. The added value of the property is the semi-basement that uses a separate entrance. It can be used as a second house, or it has the possibility to be divided into two apartment units. Additionally, can be used as a professional's office space or for contacting various businesses. It consists of 203m<sup>2</sup> and has three separate rooms, toilets, shower, small kitchen, living room and storage. Externally there is a private overflow swimming pool (8\*4), disable wc and a parking. Don't miss this opportunity to own this amazing property, that can bring you, either an income with high rental returns or a permanent home.