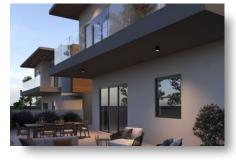

## **DESCRIPTION**

This development has been designed to suit your needs and offers homes where design and comfort merge with a highly attractive project at your disposal. Located in a peaceful area of Pareklisia, just a short drive away from all that the cosmopolitan city of Limassol has to offer. The plot size is 250m² and the covered area 150m². It consists of 2 floors. Ground floor: Living and dining area, open plan kitchen and guest toilet. 1st Floor: 3 bedrooms, en-suite in the master bedroom, laundry room, and main bathroom. Externally there is a garden, verandas and covered parking. Quality materials, modern finishes, energy efficiency and much more are the main assets of this project. Ideal choice for residence or investment.

#### **FEATURES**

Thermal insulation Fitted wardrobes Garden Double glazing Guest WC Veranda

Quiet Area Rental Potential En suite Shower

Luxury specifications Modern design Near amenities

Laundry room