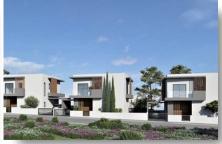

## **DESCRIPTION**

This development has been designed to suit your needs and offers homes where design and comfort merge with a highly attractive project at your disposal. Located in a peaceful area of Pareklisia, just a short drive away from all that the cosmopolitan city of Limassol has to offer. The plot size is 250m² and the covered area 150m². It consists of 2 floors. Ground floor: Living and dining area, open plan kitchen and guest toilet. 1st Floor: 3 bedrooms, en-suite in the master bedroom, laundry room, and main bathroom. Externally there is a garden, verandas and covered parking. Quality materials, modern finishes, energy efficiency and much more are the main assets of this project. Ideal choice for residence or investment.