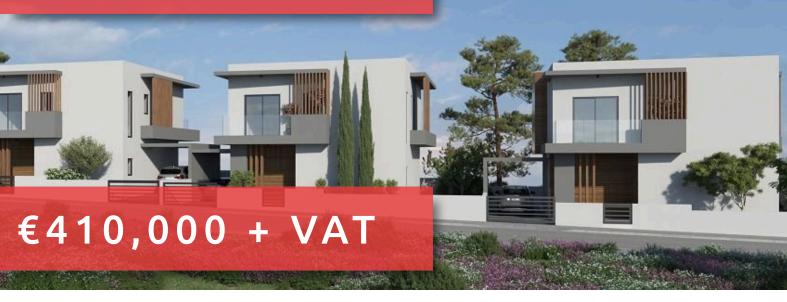

## **DESCRIPTION**

This development has been designed to suit your needs and offers homes where design and comfort merge with a highly attractive project at your disposal. Located in a peaceful area of Pareklisia, just a short drive away from all that the cosmopolitan city of Limassol has to offer. The plot size is 250m² and the covered area 150m². It consists of 2 floors. Ground floor: Living and dining area, open plan kitchen and guest toilet. 1st Floor: 3 bedrooms, en-suite in the master bedroom, laundry room, and main bathroom. Externally there is a garden, verandas and covered parking. Quality materials, modern finishes, energy efficiency and much more are the main assets of this project. Ideal choice for residence or investment.