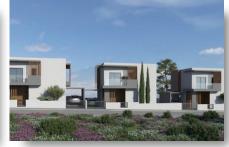

## **DESCRIPTION**

This development has been designed to suit your needs and offers homes where design and comfort merge with a highly attractive project at your disposal. Located in a peaceful area of Pareklisia, just a short drive away from all that the cosmopolitan city of Limassol has to offer. The plot size is 250m² and the covered area 150m². It consists of 2 floors. Ground floor: Living and dining area, open plan kitchen and guest toilet. 1st Floor: 3 bedrooms, en-suite in the master bedroom, laundry room, and main bathroom. Externally there is a garden, verandas and covered parking. Quality materials, modern finishes, energy efficiency and much more are the main assets of this project. Ideal choice for residence or investment.