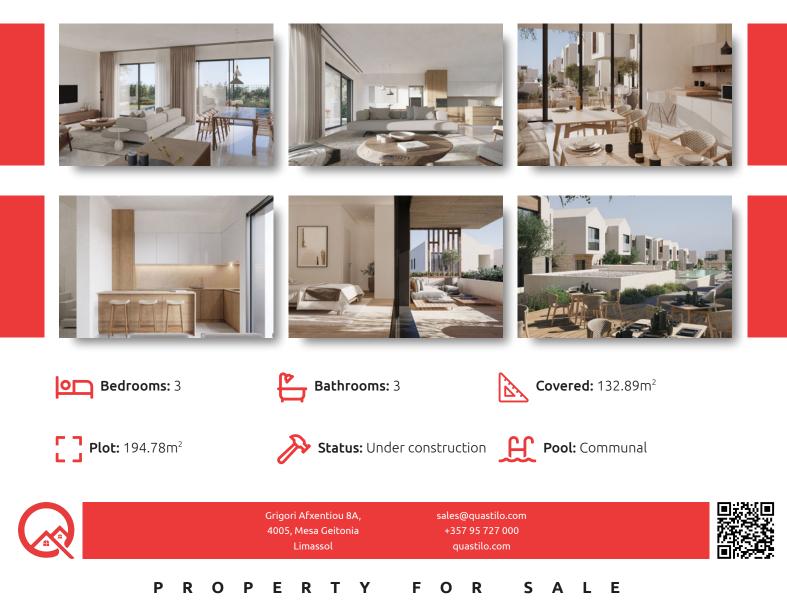

#### DESCRIPTION

Located in the quaint and charming area of Empa, Paphos. This two storey 48-villa complex is finished in traditional stone and wood cladding, blending into the natural environment with contemporary style. With top-of-the-line specifications and features like private parking spaces, 24-hour security and an onsite restaurant – it is one of the most desirable complexes in the area. Impress your guests as you open your large veranda doors to your own private pool and lounging area or dazzle them with the concierge service, club house and communal pool. You can entertain in style in the BBQ and lounging area, embracing the Mediterranean lifestyle in luxury and comfort. When it's time to retire for the night, you'll sleep soundly in one of three bedrooms with two sleek, stylish bathrooms and a guest toilet. You will fall in love with the large and airy spaces of the modern and open floor plan with marble tiles that open onto private verandas to let in plenty of natural light. With amenities close at hand and a luxurious home that provides everything you desire – this project will make you feel like Mediterranean royalty.

### FACILITIES

| Aircondition, Provision | Heating, Provision       | Pool, Communal           |
|-------------------------|--------------------------|--------------------------|
| Gated complex           | Solar water heater       |                          |
| FEATURES                |                          |                          |
| Thermal insulation      | Fitted wardrobes         | Entrance gate, automated |
| Garden                  | Pressurized water system | 24-hour security         |
| Double glazing          | Guest WC                 | Veranda                  |
| Rental potential        | Luxury specifications    | Modern design            |
| Near amenities          | Barbeque                 | Kitchen appliances       |
| DISTANCES               |                          |                          |
| Amenities: 100 m        | Airport: 17 km           | <b>Sea:</b> 4.5 km       |
| Public transport: 100 m | <b>Schools:</b> 500 m    | Resort: 3 km             |
|                         |                          |                          |
|                         |                          |                          |