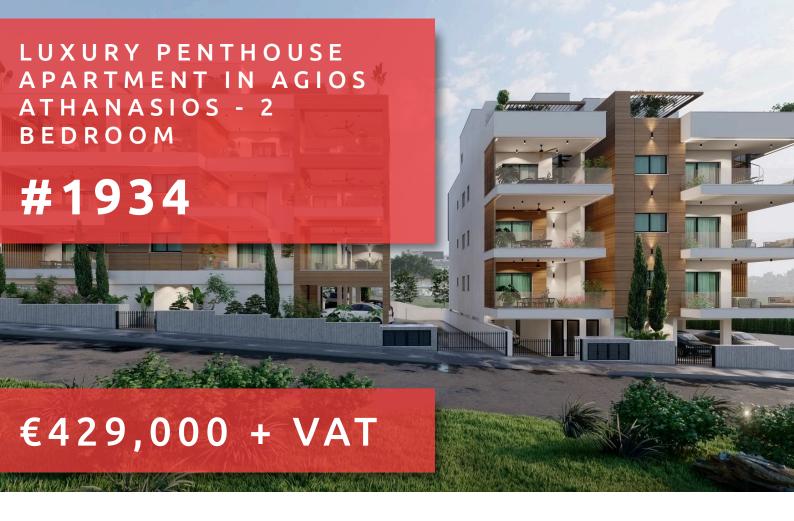

# LUXURY PENTHOUSE APARTMENT IN AGIOS ATHANASIOS - 2 BEDROOM

### **OVERVIEW**

Limassol, Agios Athanasios

## **DESCRIPTION**

This modern project is located in a prestigious area of Agios Athanasios, Limassol in an open sea-view location and withe easy access to the highway. Offering spacious 1 and 2 bedroom apartments and 3 bedroom penthouses with roof gardens, featuring a blend of modern architecture with lush nature. Each apartment has its own covered parking space and private storeroom, security door, and audio-video door entry system. All apartment residences are built to the highest standards, incorporate the finest materials, and offer additional leisure and lifestyle amenities that make a remarkable place to call home.