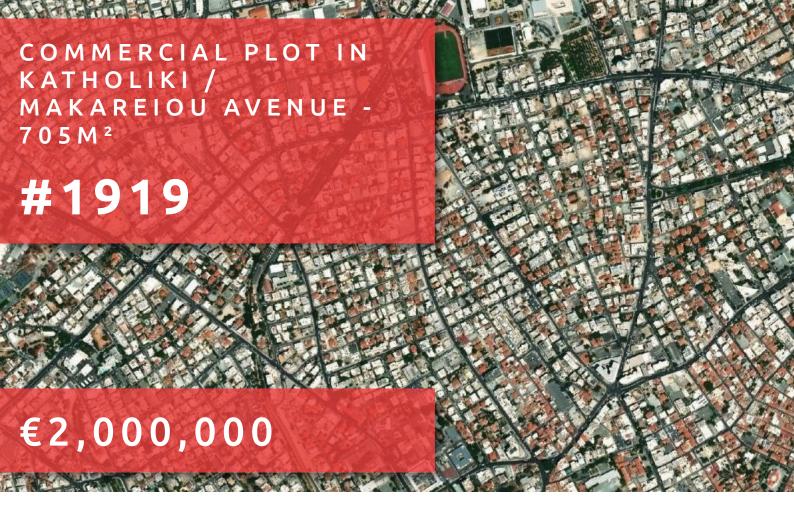

## COMMERCIAL PLOT IN KATHOLIKI / MAKAREIOU AVENUE - 705M<sup>2</sup>

## **DESCRIPTION**

Excellent location surrounded by everything. This Commercial plot is located in one of the main and biggest commercial streets in Limassol, Makareiou Avenue, close to all amenities and all means of transportation with easy access to the highway. The plot size is 705m<sup>2</sup> and it falls within the Commercial Planning Zone Eβ2 with 180% build factor and 50% cover factor. An excellent choice for offices and shops, for prestigious companies seeking an inspirational building in which to set up their business.