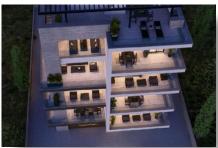

### **DESCRIPTION**

This modern residential project is located in Mesa Geitonia Limassol, close to all amenities in the middle of everything. The project consists of 1, 2, 3 and 4 bedroom apartments. This modern apartment is situated on the 3rd floor and has 77m<sup>2</sup> covered inside area and 26.7m<sup>2</sup> covered veranda. It consists of 2 bedrooms, main bathroom, open plan kitchen, living, dining area and guest toilet. Spacious internal and external areas, stylish design, high-quality materials, and finishes in a unique residential project. Excellent choice for residence or investment.