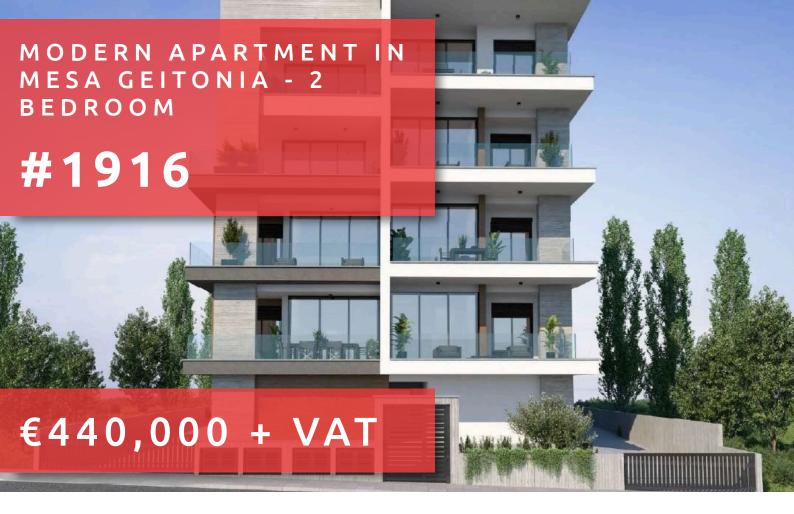

# MODERN APARTMENT IN MESA GEITONIA - 2 BEDROOM

### **DESCRIPTION**

This modern residential project is located in Mesa Geitonia Limassol, close to all amenities in the middle of everything. The project consists of 1, 2, 3 and 4 bedroom apartments. This modern apartment is situated on the 3rd floor and has 77m<sup>2</sup> covered inside area and 26.7m<sup>2</sup> covered veranda. It consists of 2 bedrooms, main bathroom, open plan kitchen, living, dining area and guest toilet. Spacious internal and external areas, stylish design, high-quality materials, and finishes in a unique residential project. Excellent choice for residence or investment.