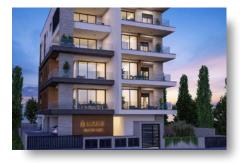

# MODERN APARTMENT IN MESA GEITONIA - 2 BEDROOM

### **DESCRIPTION**

This modern residential project is located in Mesa Geitonia Limassol, close to all amenities in the middle of everything. The project consists of 1, 2, 3 and 4 bedroom apartments. This modern apartment is situated on the 3rd floor and has 77m<sup>2</sup> covered inside area and 26.7m<sup>2</sup> covered veranda. It consists of 2 bedrooms, main bathroom, open plan kitchen, living, dining area and guest toilet. Spacious internal and external areas, stylish design, high-quality materials, and finishes in a unique residential project. Excellent choice for residence or investment.