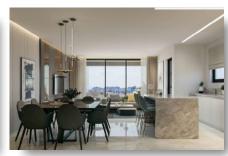

### **DESCRIPTION**

This modern residential project is located in Mesa Geitonia Limassol, close to all amenities in the middle of everything. The project consists of 1, 2, 3 and 4 bedroom apartments. This modern apartment is situated on the 3rd floor and has 77m<sup>2</sup> covered inside area and 26.7m<sup>2</sup> covered veranda. It consists of 2 bedrooms, main bathroom, open plan kitchen, living, dining area and guest toilet. Spacious internal and external areas, stylish design, high-quality materials, and finishes in a unique residential project. Excellent choice for residence or investment.