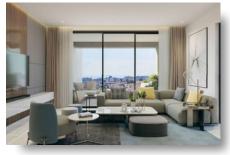

### **DESCRIPTION**

This modern residential project is located in Mesa Geitonia Limassol, close to all amenities in the middle of everything. The project consists of 1, 2, 3 and 4 bedroom apartments. This modern apartment is situated on the 3rd floor and has 77m<sup>2</sup> covered inside area and 26.7m<sup>2</sup> covered veranda. It consists of 2 bedrooms, main bathroom, open plan kitchen, living, dining area and guest toilet. Spacious internal and external areas, stylish design, high-quality materials, and finishes in a unique residential project. Excellent choice for residence or investment.