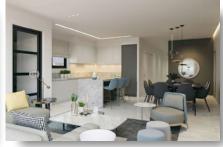

### **DESCRIPTION**

This modern residential project is located in Mesa Geitonia Limassol, close to all amenities in the middle of everything. The project consists of 1, 2, 3 and 4 bedroom apartments. This modern apartment is situated on the 3rd floor and has 77m<sup>2</sup> covered inside area and 26.7m<sup>2</sup> covered veranda. It consists of 2 bedrooms, main bathroom, open plan kitchen, living, dining area and guest toilet. Spacious internal and external areas, stylish design, high-quality materials, and finishes in a unique residential project. Excellent choice for residence or investment.