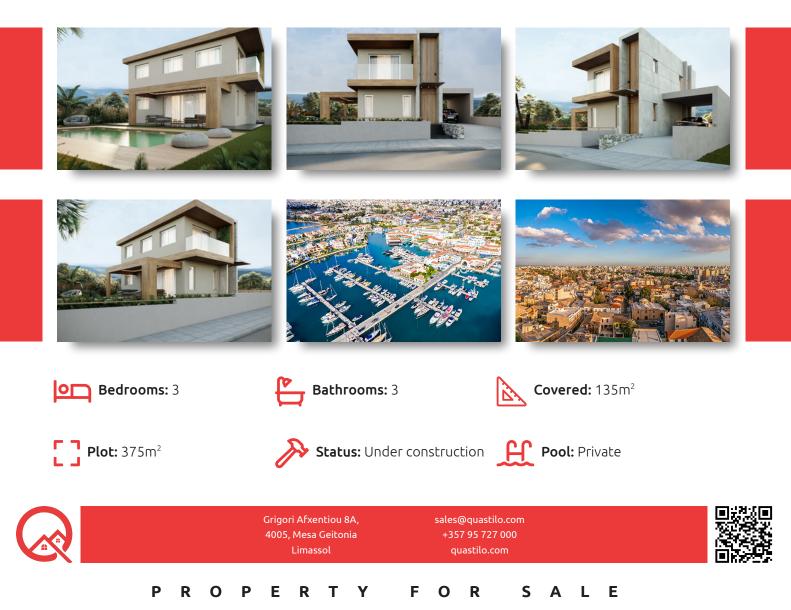

MODERN DETACHED HOUSE IN MONI - 3 BEDROOM

### MODERN DETACHED HOUSE IN MONI -**3 BEDROOM**

#### DESCRIPTION

Offering peace and tranquility, this beautiful detached house located in Moni, Limassol, just a short drive away from all that the cosmopolitan city of Limassol has to offer. The plot size is 375m<sup>2</sup> and the internal covered area 135m<sup>2</sup>. Spacious internal and external areas, high-quality materials and finishes for a comfortable living. The house consists of 2 floors. On the ground floor there is a big open plan space with living area, kitchen, dining area, and guest toilet. On the first floor there are 3 spacious bedrooms with en-suite in the master bedroom. Externally, the property benefits from a landscaped garden, swimming pool 4\*8, covered and uncovered verandas, and covered parking. The property would make an ideal family home for all year round.

#### FACILITIES

| Aircondition, Provision | Heating, Provision    | Parking, Covered                     |
|-------------------------|-----------------------|--------------------------------------|
| Pool, Private           | Solar water heater    | Solar photovoltaic panels, Provision |
| FEATURES                |                       |                                      |
| Thermal insulation      | Garden, large         | Open plan                            |
| Double glazing          | Guest WC              | Veranda                              |
| Quiet area              | En suite shower       | Luxury specifications                |
| Modern design           | Sea view              |                                      |
| DISTANCES               |                       |                                      |
| Amenities: 500 m        | Airport: 50 km        | <b>Sea:</b> 2 km                     |
| Public transport: 300 m | <b>Schools:</b> 500 m | Resort: 2 km                         |