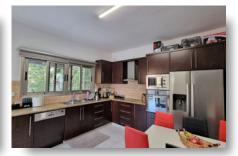

#### DESCRIPTION

This beautiful detached house is located in a quiet and peaceful area of Agios Athanasios, Limassol. The plot size is 422m<sup>2</sup>, the covered area 200m<sup>2</sup> and consists of 2 floors. On the ground floor there is a big open plan space with 2 living areas, kitchen and dining area, laundry room, and guest toilet. On the first floor there are 3 spacious bedrooms, en-suite in the master bedroom, a connected small room in the second bedroom can be office/play area/storage or wardrobe and main bathroom. Also there is another one bedroom with en-suite shower and has separate entrance for maid's room. Externally the property benefits from its own private swimming pool and amazing garden for endless, carefree relaxing hours for you and your loved ones. Excellent choice for long-lasting comfortable living.