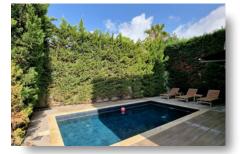

#### DESCRIPTION

This beautiful detached house is located in a quiet and peaceful area of Agios Athanasios, Limassol. The plot size is 422m<sup>2</sup>, the covered area 200m<sup>2</sup> and consists of 2 floors. On the ground floor there is a big open plan space with 2 living areas, kitchen and dining area, laundry room, and guest toilet. On the first floor there are 3 spacious bedrooms, en-suite in the master bedroom, a connected small room in the second bedroom can be office/play area/storage or wardrobe and main bathroom. Also there is another one bedroom with en-suite shower and has separate entrance for maid's room. Externally the property benefits from its own private swimming pool and amazing garden for endless, carefree relaxing hours for you and your loved ones. Excellent choice for long-lasting comfortable living.

### FACILITIES

| Aircondition, Split system | Heating, Central      | Pool, Private       |
|----------------------------|-----------------------|---------------------|
| Storage                    | Maid's room           | Solar water heater  |
| Solar photovoltaic panels  |                       |                     |
| FEATURES                   |                       |                     |
| Fitted wardrobes           | Garden                | Double glazing      |
| Guest WC                   | Veranda               | Quiet area          |
| En suite shower            | Laundry room          | Kitchen appliances  |
| DISTANCES                  |                       |                     |
| Amenities: 200 m           | Airport: 50 km        | <b>Sea:</b> 5 km    |
| Public transport: 200 m    | <b>Schools:</b> 500 m | <b>Resort:</b> 5 km |