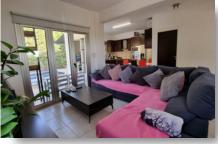

#### DESCRIPTION

This beautiful detached house is located in a quiet and peaceful area of Agios Athanasios, Limassol. The plot size is 422m<sup>2</sup>, the covered area 200m<sup>2</sup> and consists of 2 floors. On the ground floor there is a big open plan space with 2 living areas, kitchen and dining area, laundry room, and guest toilet. On the first floor there are 3 spacious bedrooms, en-suite in the master bedroom, a connected small room in the second bedroom can be office/play area/storage or wardrobe and main bathroom. Also there is another one bedroom with en-suite shower and has separate entrance for maid's room. Externally the property benefits from its own private swimming pool and amazing garden for endless, carefree relaxing hours for you and your loved ones. Excellent choice for long-lasting comfortable living.