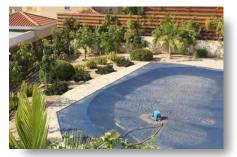

Т

Ο

R

S

Α

L

Ε

**Pool:** Private

#### DESCRIPTION

This beautiful home with amazing city and sea views is located in a quiet residential area in Germasogiea / Mersinies, within close proximity to amenities, and only a short drive to Limassol city center. The plot size is 580m<sup>2</sup>, and the covered area 150m<sup>2</sup>. The house is bright and airy and it consists of three bedrooms and three bathrooms, living and dining area, kitchen, covered parking and a beautiful garden with private pool 4 × 8. A unique opportunity to create and own a family residence