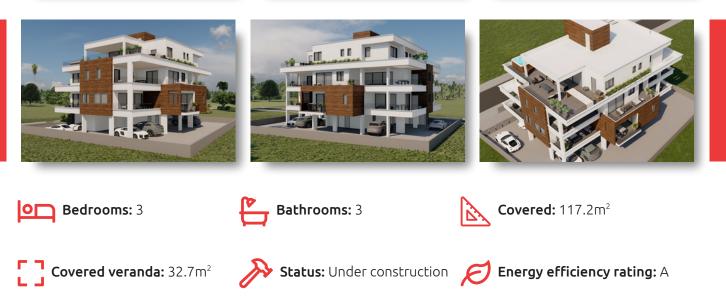

#### **OVERVIEW**

Limassol, Germasogeia

Apartment # 1830

#### DESCRIPTION

Located in an exceptional area of Germasogeia/Agios Athanasios, Limassol with easy access to the highway and close to all amenities. This prestigious development consists of 6 luxury apartments, one 1-bedroom, three 2-bedroom, one 3-bedroom apartment, and one whole floor penthouse of 3-bedrooms with a private roof garden area. Each apartment has covered parking and storage. Spacious internal and external areas, stylish design, high-quality materials and finishes in a moidern residential project. Excellent choice for residence or investment.

#### FACILITIES

| Aircondition, Provision   | Heating, Provision                   | Parking, Covered   |
|---------------------------|--------------------------------------|--------------------|
| Elevator                  | Storage                              | Solar water heater |
| Solar photovoltaic panels | Solar photovoltaic panels, Provisior | 1                  |
| FEATURES                  |                                      |                    |
| Thermal insulation        | Easy access to highway               | Fitted wardrobes   |
| Pressurized water system  | Open plan                            | Double glazing     |
| Veranda                   | Quiet area                           | Rental potential   |
| Luxury specifications     | Modern design                        | Near amenities     |
| DISTANCES                 |                                      |                    |
| Amenities: 200 m          | Airport: 50 km                       | <b>Sea:</b> 3 km   |
| Public transport: 200 m   | <b>Schools:</b> 500 m                | Resort: 3 km       |