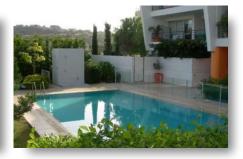

## **DESCRIPTION**

This modern penthouse is located in Germasogeia, Limassol, close to all amenities. It consists of 2 bedrooms, walking wardobe and jacuzzi in the master bedroom, open plan kitchen, living area and main bathroom. Covered veranda and roof garden with beautiful views, covered parking, storage and common swimming pool. All electrical appliances (NEFF) - electrical shutters - electric blinds - roof concealed inverter type air conditions (DAKIN) - hydro massage & aero massage jacuzzi - rain shower (GROHE) - double glazed windows - all modern furniture in all areas - internet receiver - water cleaning and limescale remove system - solar panel for water heating - 2 tone water tank - roof false ceilings with spot lights & hidden lighting - video entry phone - electric central heating - barbeque on balcony - Title deeds. Don't miss this opportunity to own this lovely penthouse.

## **FACILITIES**

Aircondition, Central system Heating, Central Parking, Covered

Pool, Communal Elevator Storage

Solar water heater