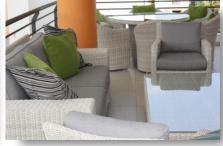

Bedrooms: 2

Covered: 87m²

**Covered veranda:** 32m<sup>2</sup>

**Roof garden:** 73m<sup>2</sup>

Grigori Afxentiou 8A, 4005, Mesa Geitonia sales@quastilo.com

## **DESCRIPTION**

This modern penthouse is located in Germasogeia, Limassol, close to all amenities. It consists of 2 bedrooms, walking wardobe and jacuzzi in the master bedroom, open plan kitchen, living area and main bathroom. Covered veranda and roof garden with beautiful views, covered parking, storage and common swimming pool. All electrical appliances (NEFF) - electrical shutters - electric blinds - roof concealed inverter type air conditions (DAKIN) - hydro massage & aero massage jacuzzi - rain shower (GROHE) - double glazed windows - all modern furniture in all areas - internet receiver - water cleaning and limescale remove system - solar panel for water heating - 2 tone water tank - roof false ceilings with spot lights & hidden lighting - video entry phone - electric central heating - barbeque on balcony - Title deeds. Don't miss this opportunity to own this lovely penthouse.