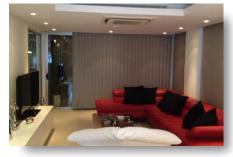

## **DESCRIPTION**

This modern penthouse is located in Germasogeia, Limassol, close to all amenities. It consists of 2 bedrooms, walking wardobe and jacuzzi in the master bedroom, open plan kitchen, living area and main bathroom. Covered veranda and roof garden with beautiful views, covered parking, storage and common swimming pool. All electrical appliances (NEFF) - electrical shutters - electric blinds - roof concealed inverter type air conditions (DAKIN) - hydro massage & aero massage jacuzzi - rain shower (GROHE) - double glazed windows - all modern furniture in all areas - internet receiver - water cleaning and limescale remove system - solar panel for water heating - 2 tone water tank - roof false ceilings with spot lights & hidden lighting - video entry phone - electric central heating - barbeque on balcony - Title deeds. Don't miss this opportunity to own this lovely penthouse.

#### **FEATURES**

Fitted wardrobes Shutters, electric Double glazing

Roller blinds Rental potential Luxury specifications

Modern design Near amenities Jacuzzi

Barbeque Roof garden Kitchen appliances