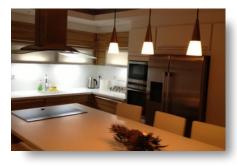

## **DESCRIPTION**

This modern penthouse is located in Germasogeia, Limassol, close to all amenities. It consists of 2 bedrooms, walking wardobe and jacuzzi in the master bedroom, open plan kitchen, living area and main bathroom. Covered veranda and roof garden with beautiful views, covered parking, storage and common swimming pool. All electrical appliances (NEFF) - electrical shutters - electric blinds - roof concealed inverter type air conditions (DAKIN) - hydro massage & aero massage jacuzzi - rain shower (GROHE) - double glazed windows - all modern furniture in all areas - internet receiver - water cleaning and limescale remove system - solar panel for water heating - 2 tone water tank - roof false ceilings with spot lights & hidden lighting - video entry phone - electric central heating - barbeque on balcony - Title deeds. Don't miss this opportunity to own this lovely penthouse.

#### **FEATURES**

Fitted wardrobes Shutters, electric Double glazing

Roller blinds Rental potential Luxury specifications

Modern design Near amenities Jacuzzi

Barbeque Roof garden Kitchen appliances