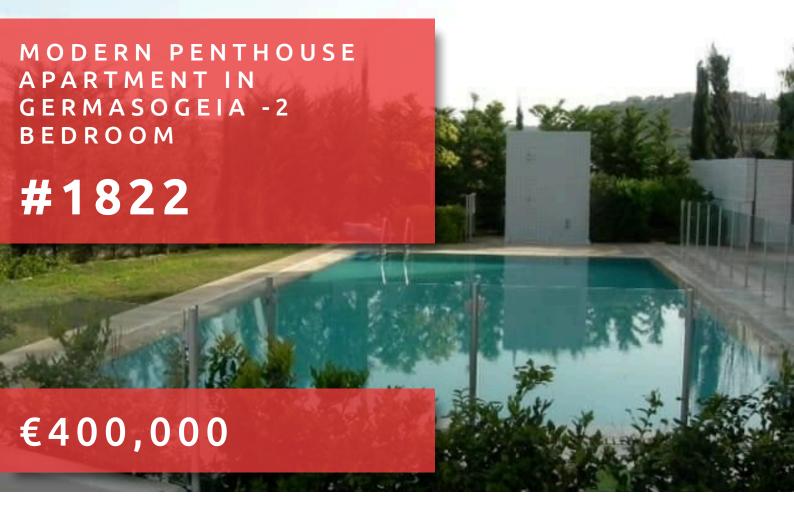

# MODERN PENTHOUSE APARTMENT IN GERMASOGEIA - 2 BEDROOM

### **OVERVIEW**

Limassol, Germasogeia

Apartment

## **DESCRIPTION**

This modern penthouse is located in Germasogeia, Limassol, close to all amenities. It consists of 2 bedrooms, walking wardobe and jacuzzi in the master bedroom, open plan kitchen, living area and main bathroom. Covered veranda and roof garden with beautiful views, covered parking, storage and common swimming pool. All electrical appliances (NEFF) - electrical shutters - electric blinds - roof concealed inverter type air conditions (DAKIN) - hydro massage & aero massage jacuzzi - rain shower (GROHE) - double glazed windows - all modern furniture in all areas - internet receiver - water cleaning and limescale remove system - solar panel for water heating - 2 tone water tank - roof false ceilings with spot lights & hidden lighting - video entry phone - electric central heating - barbeque on balcony - Title deeds. Don't miss this opportunity to own this lovely penthouse.