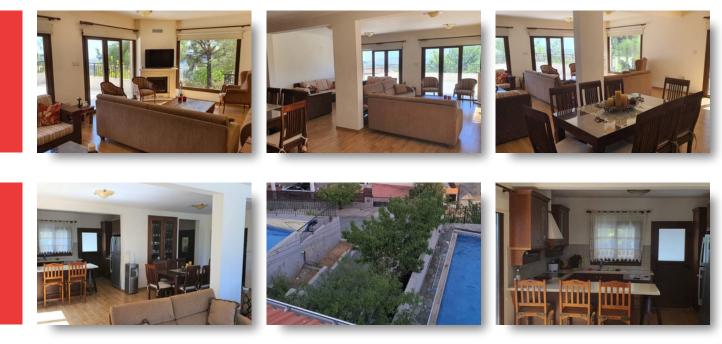

#### DESCRIPTION

Surrounded by nature and offering peace and tranquility, this beautiful semi-detached house is located in a picturesque village of Moniatis, Limassol, 7minutesfrom Platres and 30 minutes from Limassol. Built in 2010 and is situated on a private road with beautiful views of the surrounding forest. It consists of 3 bedrooms, attic with bathroom that can be a bedroom, maids room, main bathroom, guest toilet, kitchen, living area with large windows and fireplace, dining area and self-contained unit. Externally there is a swimming pool, barbeque area and verandas with magnificent views. The house has been tastefully furnished and is being sold complete with all kitchen appliances and furniture. This home is made for the nature-lovers who want to get away from it all, with just a short drive from necessary amenities.

#### FACILITIES

| Parking, Covered        | Pool, Private      | Storage              |
|-------------------------|--------------------|----------------------|
| Solar water heater      |                    |                      |
| FEATURES                |                    |                      |
| Fitted wardrobes        | Garden             | Attic                |
| Mountain view           | Double glazing     | Guest WC             |
| Veranda                 | Roller blinds      | Quiet area           |
| Laundry room            | Kitchen appliances |                      |
| DISTANCES               |                    |                      |
| Amenities: 5 km         | Airport: 90 km     | <b>Sea:</b> 40 km    |
| Public transport: 500 m | Schools: 30 km     | <b>Resort:</b> 40 km |