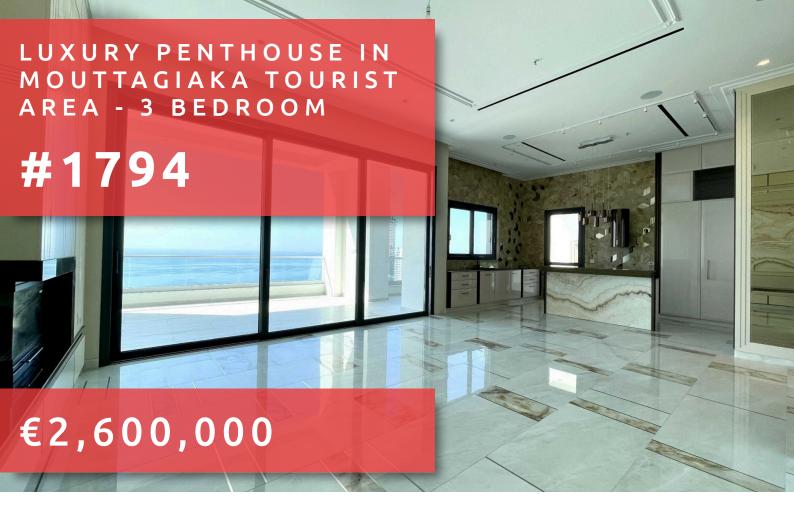

# LUXURY PENTHOUSE IN MOUTTAGIAKA **TOURIST AREA - 3 BEDROOM**

## **DESCRIPTION**

Just 300 meters from pristine coastlines and conveniently surrounded by all essential amenities, with a gated entrance and beautiful landscaping that creates a private oasis, without sacrificing open skies and breath-taking views, this luxury 3 bedroom penthouse with extra/separate 1 bedroom for staff, with spacious interiors and covered verandas you can enjoy the cool sea breeze and invigorating year-round Mediterranean sunshine is now available for sale. All apartments boast premium finishes and high-end features, designed with resident comfort and exceptional island living in mind, accommodating to every possible everyday need for families, couples or individuals. Residents will also enjoy an opulent lobby and lounge area, indulgent resort-style swimming pool and sundeck, fully equipped members-only gym, and a safely gated playground for children. A dreamy property with a serene view.