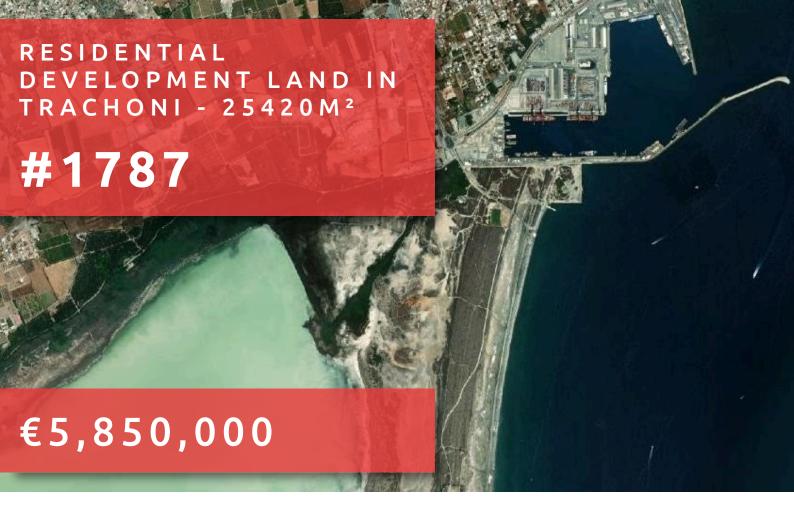

# RESIDENTIAL DEVELOPMENT LAND IN TRACHONI - 25420M<sup>2</sup>

## **DESCRIPTION**

Invest in a place where is all about opportunities and potentiality, in an area where the new five-star Casino is becoming a reality and took the attention of investors and buyers from all around the world. This residential land is 25420m<sup>2</sup> and it falls within the residential zone H3 with 60% building factor and 35% cover factor. Suitable for development and investment purposes.