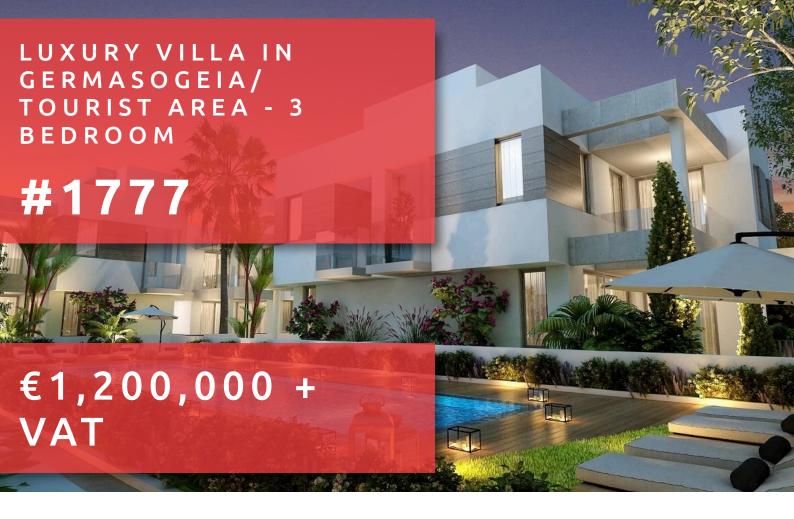

# LUXURY VILLA IN GERMASOGEIA/ TOURIST AREA - 3 BEDROOM

# **OVERVIEW**

Limassol, Germasogeia Tourist Area

Semi-Detached House

# **DESCRIPTION**

The project is intended for those who value a convenient location, tranquility and do not want to compromise when choosing quality housing for themselves and their loved ones. This modern house with a perfect layout for the most comfortable living, equipped with a roof with shady gardens and a basement. The roof can be used for organizing various parties and quiet, relaxing family evenings with aromatic tea or tart wine. In addition to the successfully completed exterior, noted by many experts on the local and European markets, and a more than successful location, this project offers its residents conditions for leisure and recreation, without leaving its territory, which is especially convenient for families with children and the presence of family members. who doesn't drive a car. Although everything you need restaurants, beach, banks, shops, fitness clubs, etc. - are within walking distance.