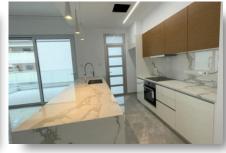

## **DESCRIPTION**

This modern apartment is located in Neapoli, Limassol, just 100m from the sandy beaches of the island. It consists of 2 bedrooms, 2 bathrooms, open plan kitchen, living and dining area. Has a spacious covered veranda, covered parking and storage. Underfloor heating, VRV system, Italian kitchen, branded bathrooms, branded electrical appliances. Quality materials, modern finishes, energy efficiency and much more are the main assets of this property.