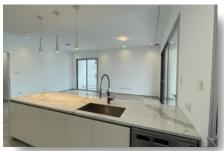

## **DESCRIPTION**

This modern apartment is located in Neapoli, Limassol, just 100m from the sandy beaches of the island. It consists of 2 bedrooms, 2 bathrooms, open plan kitchen, living and dining area. Has a spacious covered veranda, covered parking and storage. Underfloor heating, VRV system, Italian kitchen, branded bathrooms, branded electrical appliances. Quality materials, modern finishes, energy efficiency and much more are the main assets of this property.