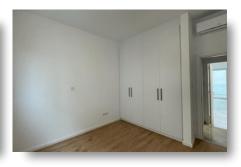

## **DESCRIPTION**

This modern apartment is located in Neapoli, Limassol, just 100m from the sandy beaches of the island. It consists of 2 bedrooms, 2 bathrooms, open plan kitchen, living and dining area. Has a spacious covered veranda, covered parking and storage. Underfloor heating, VRV system, Italian kitchen, branded bathrooms, branded electrical appliances. Quality materials, modern finishes, energy efficiency and much more are the main assets of this property.

#### **FEATURES**

Thermal insulation Fitted wardrobes Easy access to main roads Pressurized water system Open plan Double glazing Rental potential En suite shower Veranda Luxury specifications Modern design Walking distance to beach