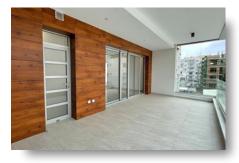

## **DESCRIPTION**

This modern apartment is located in Neapoli, Limassol, just 100m from the sandy beaches of the island. It consists of 2 bedrooms, 2 bathrooms, open plan kitchen, living and dining area. Has a spacious covered veranda, covered parking and storage. Underfloor heating, VRV system, Italian kitchen, branded bathrooms, branded electrical appliances. Quality materials, modern finishes, energy efficiency and much more are the main assets of this property.

#### **FEATURES**

Thermal insulation Fitted wardrobes Easy access to main roads Pressurized water system Open plan Double glazing Rental potential En suite shower Veranda Luxury specifications Modern design Walking distance to beach