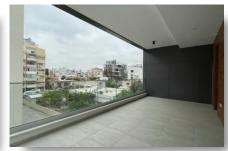

## **DESCRIPTION**

This modern apartment is located in Neapoli, Limassol, just 100m from the sandy beaches of the island. It consists of 2 bedrooms, 2 bathrooms, open plan kitchen, living and dining area. Has a spacious covered veranda, covered parking and storage. Underfloor heating, VRV system, Italian kitchen, branded bathrooms, branded electrical appliances. Quality materials, modern finishes, energy efficiency and much more are the main assets of this property.

#### **FEATURES**

Thermal insulation Fitted wardrobes Easy access to main roads Pressurized water system Open plan Double glazing Rental potential En suite shower Veranda Luxury specifications Modern design Walking distance to beach