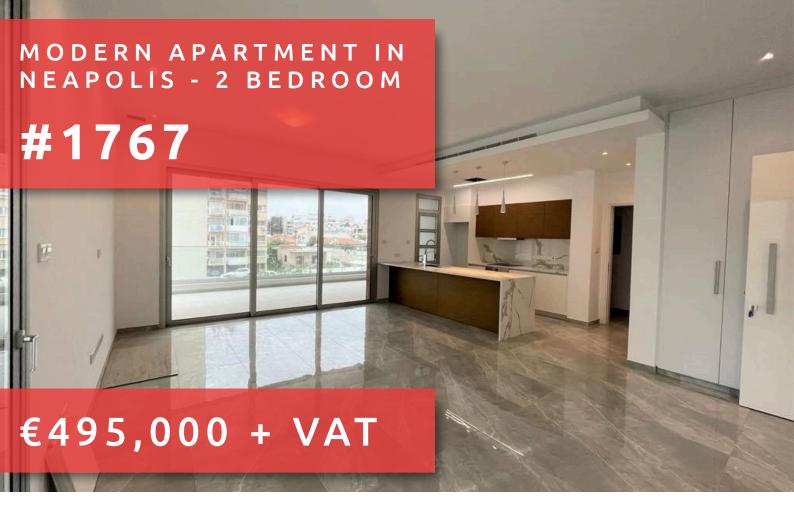

# **MODERN APARTMENT IN NEAPOLIS - 2** BEDROOM

## **DESCRIPTION**

This modern apartment is located in Neapoli, Limassol, just 100m from the sandy beaches of the island. It consists of 2 bedrooms, 2 bathrooms, open plan kitchen, living and dining area. Has a spacious covered veranda, covered parking and storage. Underfloor heating, VRV system, Italian kitchen, branded bathrooms, branded electrical appliances. Quality materials, modern finishes, energy efficiency and much more are the main assets of this property.