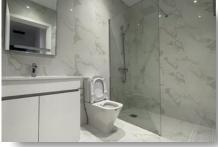

## **DESCRIPTION**

This modern apartment is located in Neapoli, Limassol, just 100m from the sandy beaches of the island. It consists of 2 bedrooms, 2 bathrooms, open plan kitchen, living and dining area. Has a spacious covered veranda, covered parking and storage. Underfloor heating, VRV system, Italian kitchen, branded bathrooms, branded electrical appliances. Quality materials, modern finishes, energy efficiency and much more are the main assets of this property.