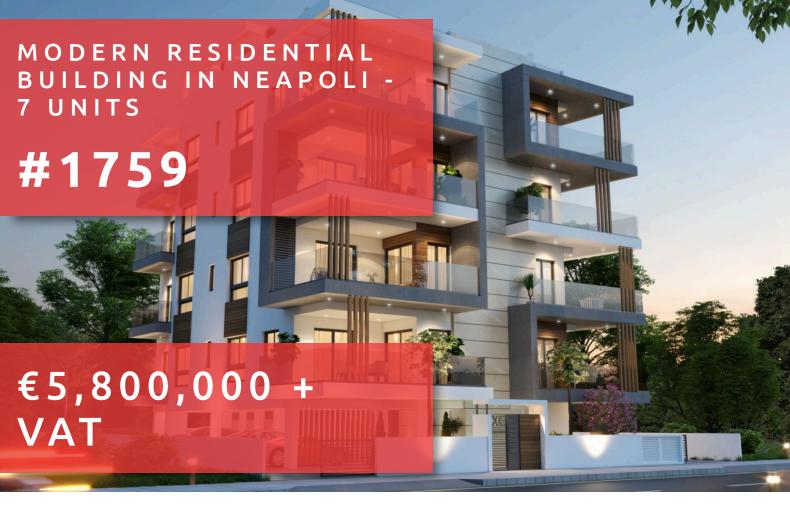

# MODERN RESIDENTIAL BUILDING IN **NEAPOLI - 7 UNITS**

### **OVERVIEW**

Limassol, Neapolis

Apartment Building ## 1759

## **DESCRIPTION**

Located just 100 metres from the sea in the heart of Limassol. This modern project enjoys an incredible location. Just steps from beautiful sandy beaches and the best of what Limassol has to offer. A stylish development comprising contemporary apartments of 2 & 3 bedrooms and an exclusive penthouse residence. The residences offer a contemporary finish, with open style floor plans, large double bedrooms, generously sized verandas, enabling indoor-outdoor living. All residences having two verandas each offering the perfect space to relax and absorb the energising sea air. On the top the penthouse not only command the best views, but also enjoys generous living areas and airy design. Ideal for those that enjoy indoor/outdoor living, the open plan living/dining area opens onto a sizeable terrace, providing the perfect space for entertaining. The penthouse enjoys upgraded fittings and finishes, including a VRV system integrated climate control), marble floors and smart home automation, to name but a few.