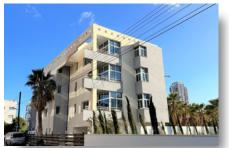

### **DESCRIPTION**

This residential building is located in Potamos Germasogeia only 400m from the sandy beaches of Limassol. It consists of 12 one-bedroom apartments, 12 studio apartments and 27 parking spaces. The total covered area is 1325m<sup>2</sup> and the plot is 1432m<sup>2</sup>. All apartments are rented and the yearly income now is €220.000. This property presents a profitable investment prospect.