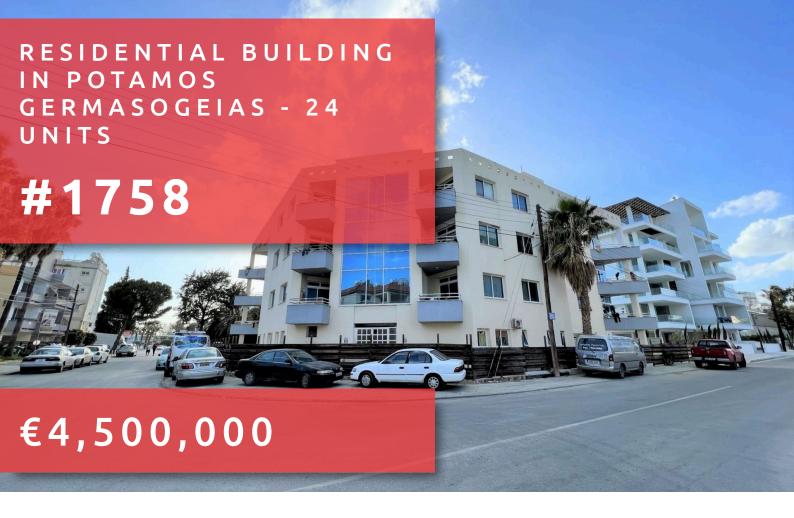

# RESIDENTIAL BUILDING IN POTAMOS **GERMASOGEIAS - 24 UNITS**

## **OVERVIEW**

Limassol, Germasogeia Tourist Area

Apartment Building # 1758

### **DESCRIPTION**

This residential building is located in Potamos Germasogeia only 400m from the sandy beaches of Limassol. It consists of 12 one-bedroom apartments, 12 studio apartments and 27 parking spaces. The total covered area is 1325m<sup>2</sup> and the plot is 1432m<sup>2</sup>. All apartments are rented and the yearly income now is €220.000. This property presents a profitable investment prospect.