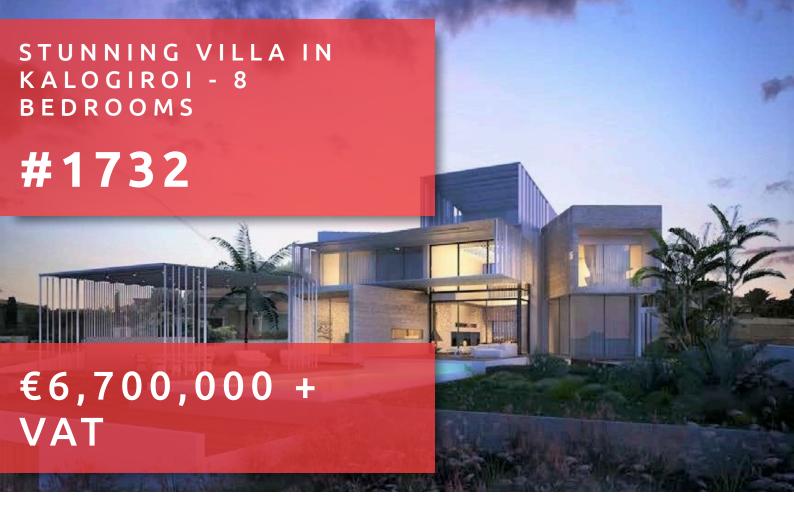

# STUNNING VILLA IN KALOGIROI BEDROOMS

## **DESCRIPTION**

A truly exceptional property becomes available. Contemporary design, ideal for residence who's willing to live in the most prestigious areas of Limassol. Located in a peaceful area of Kalogiroi, with panoramic views. It is only a few minutes away from the beach and ten minutes away from the center of Limassol, giving you full and quick access to all amenities and city life. The property was designed to provide a great escape into an ethereal island lifestyle. The entire property encompasses 1278m<sup>2</sup> of land, with the house occupying 1204m<sup>2</sup> of space. It offers 8 bedrooms all en-suite, indoor and outdoor swimming pool, luxury fittings, laundry, elevator, store & plant rooms, roof garden, underfloor heating, solar heating, spa area, kava area, chef Kitchen in the basement, bar and play area and home cinema. Superb property with undeniable charm.