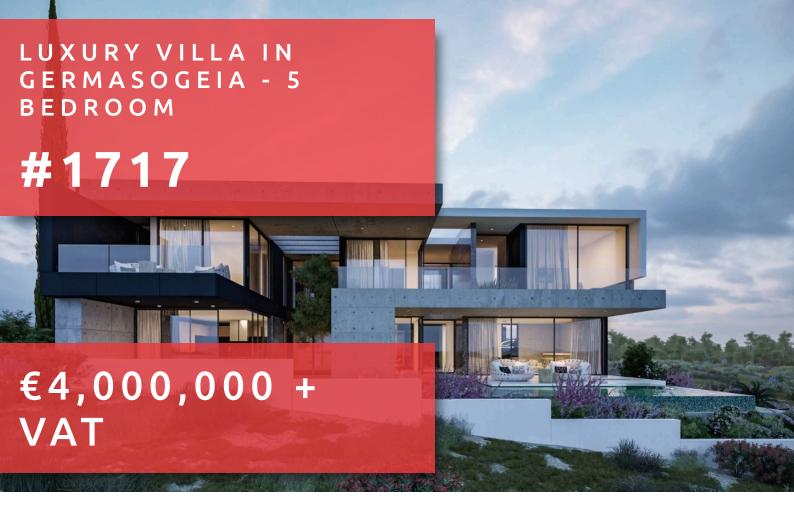

# LUXURY VILLA IN GERMASOGEIA - 5 BEDROOM

## **DESCRIPTION**

Contemporary design with unique architecture both interior and exterior. Located in Kefalokremmos, a popular area near Germasogeia, Limassol. An extraordinary property for people with extraordinary lifestyles. Amazing views all around the property, with the mountain view in the north and the sea view in the south. Situated in a quiet neighborhood that's also close to the city center. It's in an ideal spot, near a beautiful park as well as all necessary amenities like schools, pharmacies, shops etc. All the basic amenities, as well as some additions, give the owner of one of these villas the taste of a highly luxurious lifestyle.