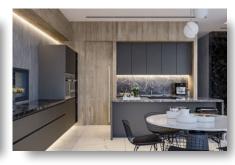

## **DESCRIPTION**

Contemporary design with unique architecture both interior and exterior. Located in Kefalokremmos, a popular area near Germasogeia, Limassol. An extraordinary property for people with extraordinary lifestyles. Amazing views all around the property, with the mountain view in the north and the sea view in the south. Situated in a quiet neighborhood that's also close to the city center. It's in an ideal spot, near a beautiful park as well as all necessary amenities like schools, pharmacies, shops etc. All the basic amenities, as well as some additions, give the owner of one of these villas the taste of a highly luxurious lifestyle.

## **FEATURES**

Steam bath Sound insulation Central sound system

Thermal insulation Fitted wardrobes High ceilings

Shutters, electric Garden, large Pressurized water system

Walk-in closet Ceramic tiles Mountain view

Alarm system Parquet flooring Double glazing

Guest WC Roller blinds Veranda

Quiet area Granite countertops Rental potential

En suite shower Luxury specifications Modern design

Sea view Near amenities Jacuzzi