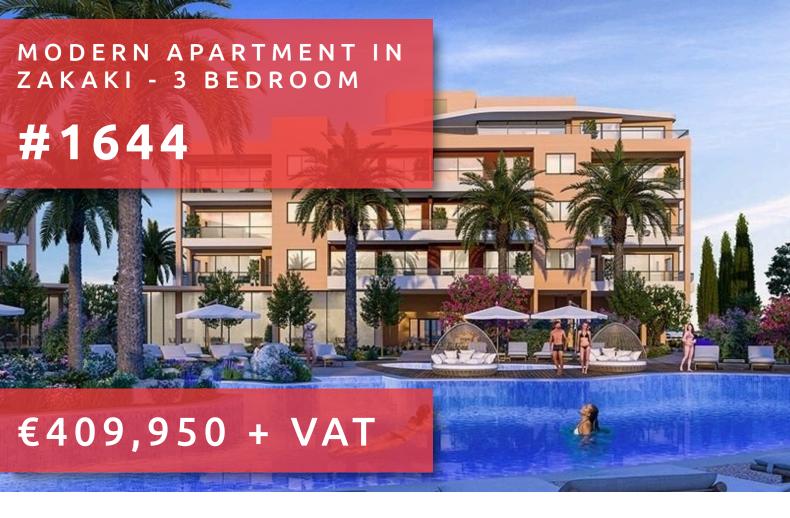

# MODERN APARTMENT IN ZAKAKI - 3 BEDROOM

### **OVERVIEW**

**#** 1644

## **DESCRIPTION**

This project is the definition of elegant living. A magnificent collection of one, two and three-bedroom apartments sitting at the heart of this exclusive, gated development, amid glorious green parkland, in one of the most desirable areas of Limassol, Cyprus, next to The City of Dreams Mediterranean Casino Resort, My Mall and Lady's Mile Beach and ten minutes from Limassol Marina and Limassol's city centre. These stylish, contemporary homes feature on-site facilities, including 24-hour security and delightful, landscaped gardens. Surrounded by acres of green fields, offering residents the best of both worlds - a countryside location with direct access to all of Limassol's amenities. Only residents and invited guests can enter through the project, security gates, providing for safety, accountability, privacy, and peace of mind. Each spacious apartment boasts stunning attention to detail, including quality finishes throughout. The project has been carefully designed to allow you to feel right at home from the very start, making it easy to find the perfect match for your lifestyle. Excellent choice of finishes, from exquisite flooring and countertop materials to high-end fixtures, leaving you with peace of mind and more time to enjoy your own slice of paradise.