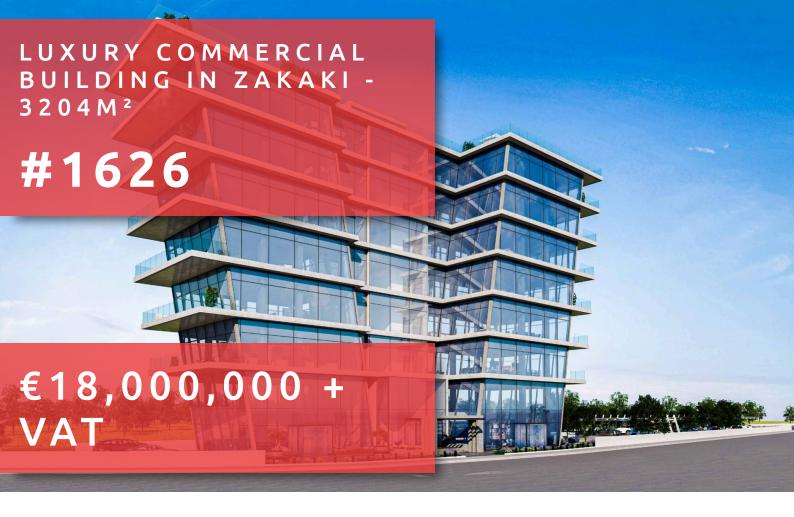

# LUXURY COMMERCIAL BUILDING IN ZAKAKI - 3204M<sup>2</sup>

# **DESCRIPTION**

Invest in the future, invest in a place where is all about opportunities and potentiality, in an area where the new five-star Casino is becoming a reality and took the attention of investors and buyers from all around the world. The area that will be welcoming more than 300,000 guests per year from all around the world and expects to generate more than 1 billion a year. Be the one who will own the only Commercial Center just outside the Casino area. This Project is the ultimate, state-of-the-art commercial building that boasts 7 floors, all open-space offices and stunning views. The building's impressive design shall state as a landmark on its own. In a world where the right investment makes a difference, Walton Tower will shine like a diamond in the new Limassol's City of Dreams.